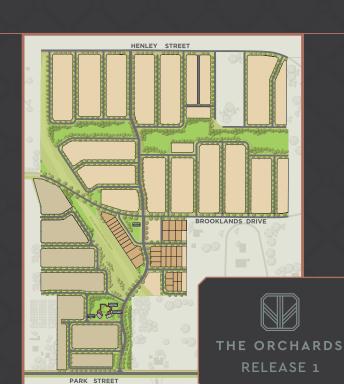

## HENLEY BROOK

PRIVATE ESTATE

HENLEY BROOK LAND SALES CENTRE
Next to Slate Café Marshall Road, Bennett Springs
HENLEYBROOK.MIRVAC.COM | T: 9424 9989

HENLEY BROOK PRIVATE ESTATE

@ @HENLEY.BROOK

■ Current Release ■ Future Release Park Facing Retaining Wall