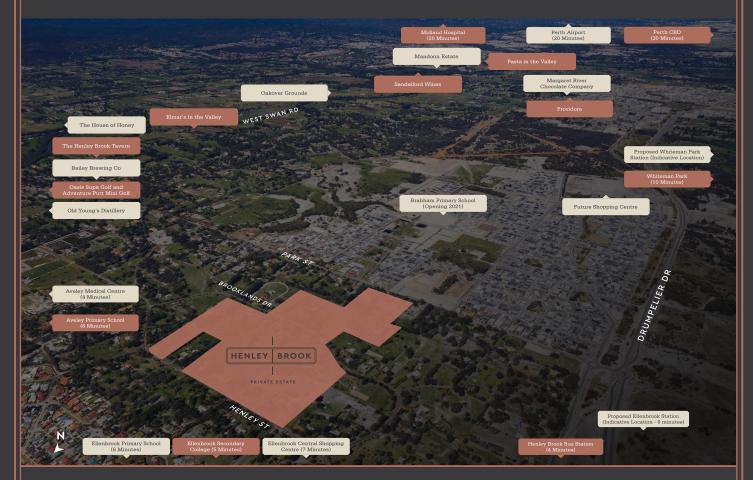

### Within 5km

#### TRANSPORT

- Proposed Whiteman Park Station
- Proposed Ellenbrook Station
- Henley Brook Bus Station

#### MEDICAL

- Aveley Medical Centre
- Woodlake Village Medical Centre

#### RECREATION

- Whiteman Park Oasis Supa Golf and Adventure Putt Mini Golf
- Swan Valley Cuddly Animal Farm
- The West Australian Reptile Park

#### SHOPPING

- Ellenbrook Central Shopping Centre
- Woodlake Village Shopping Centre

#### **SCHOOLS &** CHILDCARE

- Brabham Primary School
- Proposed Primary Schools
- St Helena's Catholic Primary School
- Swan Valley Anglican Community School
- Ellenbrook Secondary College
- Ellenbrook Christian College
- Ellenbrook's Woodlake
- Childcare Centre

#### **EATERIES**

- The Henley Brook
- Old Young's Distillery
- Elmar's in the Valley
- The Olive Estate
- Bailey Brewing Co

#### **SWAN VALLEY WINERIES**

- Swanbrook Winery & Café
- Henley Brook Winery

### Within 15km

#### EATERIES

- The Margaret River Chocolate Company
- Providore
- Yahava KoffeeWorks
- Maison Saint-Honoré Patisserie
- The House of Honey

#### SWAN VALLEY **WINERIES**

- Upper Reach Winery
- Sitella
- Oakover Grounds
- Mandoon Estate
- Sandalford Wines
- Lamonts Winery

# Within 30km

PERTH - Perth CBD

TRANSPORT - Perth Airport

SHOPPING - Midland Town Centre

**EDUCATION** ECU Mt Lawley