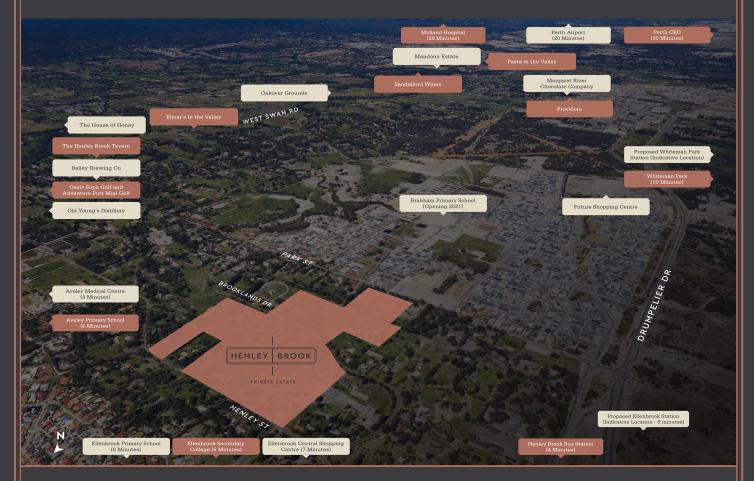

# Within 5km

#### TRANSPORT

- Proposed Whiteman Park Station
- Proposed Ellenbrook Station
- Henley Brook Bus Station

#### MEDICAL

- Aveley Medical Centre
- Woodlake Village Medical Centre

### RECREATION

- Whiteman Park Oasis Supa Golf and Adventure Putt Mini Golf
- Swan Valley Cuddly Animal Farm
- The West Australian Reptile Park

#### SHOPPING

- Ellenbrook Central Shopping Centre
- Woodlake Village Shopping Centre

## **SCHOOLS &** CHILDCARE

- Ellenbrook Primary School
- Aveley Primary School
- **Proposed Primary Schools**
- St Helena's Catholic Primary School
- Swan Valley Anglican Community School
- Ellenbrook Secondary College
- Ellenbrook Christian College
- Ellenbrook's Woodlake Childcare Centre

#### **EATERIES**

- The Henley Brook
- Old Young's Distillery
- Elmar's in the Valley
- The Olive Estate
- Bailey Brewing Co

### **SWAN VALLEY WINERIES**

- Swanbrook Winery & Café
- Henley Brook Winery

# Within 15km

| 17 |                     | 2 |
|----|---------------------|---|
|    | $\langle M \rangle$ |   |
|    |                     |   |
|    |                     |   |

#### EATERIES

- The Margaret River Chocolate Company
- Providore
- Yahava KoffeeWorks
- Maison Saint-Honoré Patisserie
- The House of Honey

#### SHOPPING

Aveley Shopping Centre

## Within 30km

- Perth CBD

TRANSPORT - Perth Airport

SHOPPING - Midland Town Centre

**EDUCATION** ECU Mt Lawley

🚹 Henley Brook Private Estate 👘 🞯 @henley.brook

- - Sitella

## RECREATION Whiteman Park

- SWAN VALLEY
- Upper Reach Winery

- Oakover Grounds
- Mandoon Estate

- Sandalford Wines

- Lamonts Winery