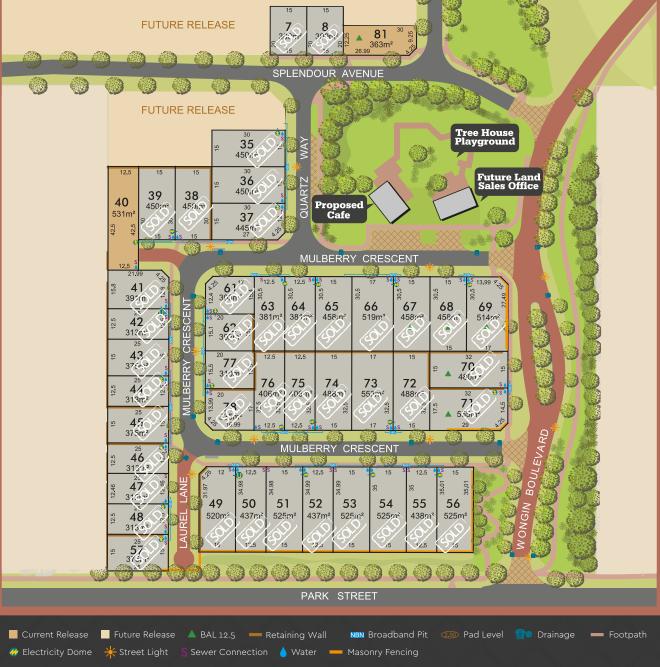

## HENLEY BROOK

PRIVATE ESTATE

HENLEY BROOK LAND SALES CENTRE

Next to Slate Café Marshall Road, Bennett Springs

HENLEYBROOK.MIRVAC.COM | T: 9424 9989

HENLEY BROOK PRIVATE ESTATE

@ @HENLEY.BROOK

The information shown on this plan has been prepared with care, however it is subject to change and cannot form part of any offer or contract other than to identify the lot number and location of the block being purchased. Whilst all reasonable care has been taken to prepare this information, the Seller or its representatives and agent cannot be held responsible for any inaccuracies. Proposed café, playground and dog park are subject to council approvals. Mirvac is aware that not all approvals required by law in relation to the siting of the proposed cafe andplayground have been given. Purchasers should make their own enquiries as to what approvals are yet to be given. Purchasers must be sure to undertake their own independent enquiries. Lot information is subject to survey, Title Office and regulatory approval.