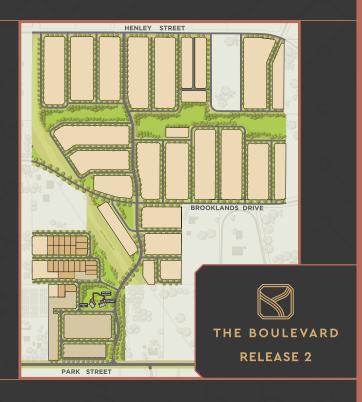

## HENLEY BROOK

PRIVATE ESTATE

HENLEY BROOK LAND SALES CENTRE

Next to Slate Café Marshall Road, Bennett Springs

HENLEYBROOK.MIRVAC.COM | T: 9424 9989

HENLEY BROOK PRIVATE ESTATE

@ @HENLEY.BROOK

The information shown on this plan has been prepared with care, however it is subject to change and cannot form part of any offer or contract other than to identify the lot number and location of the block being purchased. Whilst all reasonable care has been taken to prepare this information, the Seller or its representatives and agent cannot be held responsible for any inaccuracies. Proposed café, playground and dog park are subject to council approvals. Mirvac is aware that not all approvals required by law in relation to the siting of the proposed cafe andplayground have been given. Purchasers should make their own enquiries as to what approvals are yet to be given. Purchasers must be sure to undertake their own independent enquiries. Lot information is subject to survey, Title Office and regulatory approval.