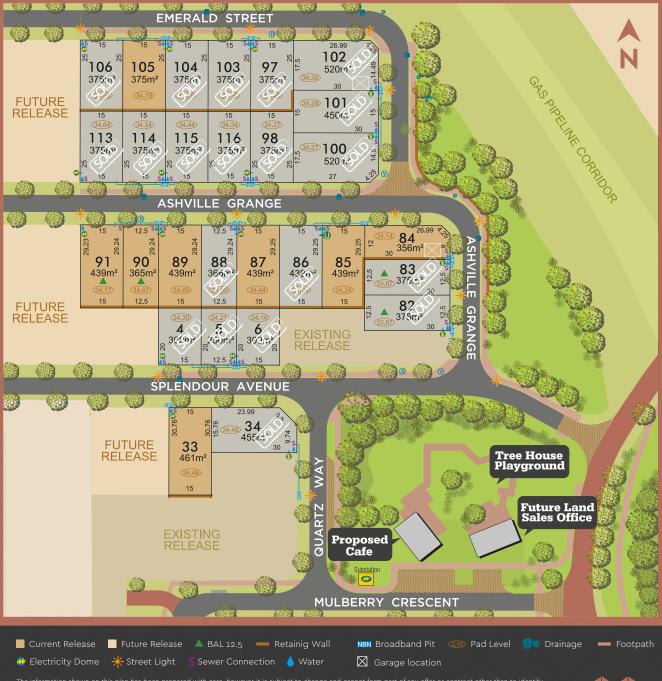

## HENLEY BROOK

PRIVATE ESTATE

HENLEY BROOK LAND SALES CENTRE

Next to Slate Café Marshall Road, Bennett Springs

HENLEYBROOK.MIRVAC.COM | T: 9424 9989

HENLEY BROOK PRIVATE ESTATE

@ @HENLEY.BROOK

The information shown on this plan has been prepared with care, however it is subject to change and cannot form part of any offer or contract other than to identify the lot number and location of the block being purchased. Whilst all reasonable care has been taken to prepare this information, the Seller or its representatives and agent cannot be held responsible for any inaccuracies. Proposed café, playground and dog park are subject to council approvals. Mirvac is aware that not all approvals required by law in relation to the siting of the proposed cafe andplayground have been given. Purchasers should make their own enquiries as to what approvals are yet to be given. Purchasers must be sure to undertake their own independent enquiries. Lot information is subject to survey, Title Office and regulatory approval.