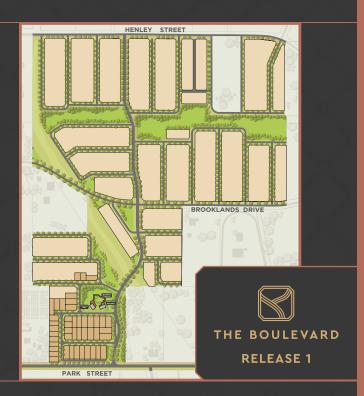

## HENLEY BROOK

PRIVATE ESTATE

HENLEY BROOK LAND SALES CENTRE

Next to Slate Café Marshall Road, Bennett Springs

HENLEYBROOK.MIRVAC.COM | T: 9424 9989

HENLEY BROOK PRIVATE ESTATE

@ @HENLEY.BROOK

The information shown on this plan has been prepared with care, however it is subject to change and cannot form part of any offer or contract other than to identify the lot number and location of the block being purchased. Whilst all reasonable care has been taken to prepare this information, the Seller or its representatives and agent cannot be held responsible for any inaccuracies. Proposed café, playground and dog park are subject to council approvals. Mirvac is aware that not all approvals required by law in relation to the siting of the proposed cafe andplayground have been given. Purchasers should make their own enquiries as to what approvals are yet to be given. Purchasers must be sure to undertake their own independent enquiries. Lot information is subject to survey, Title Office and regulatory approval.