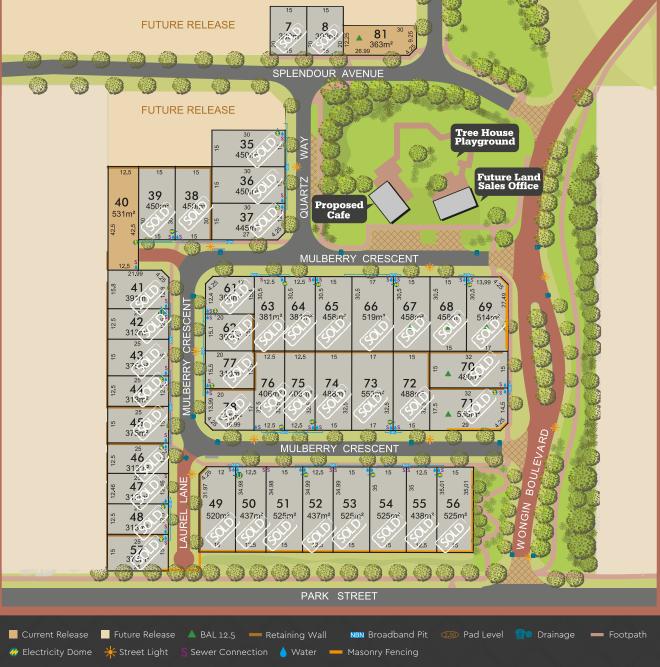

## HENLEY BROOK

PRIVATE ESTATE

HENLEY BROOK LAND SALES CENTRE
Next to Slate Café Marshall Road, Bennett Springs
HENLEYBROOK.MIRVAC.COM | T: 9424 9989

HENLEY BROOK PRIVATE ESTATE

@ @HENLEY.BROOK

The information shown on this plan has been prepared with care, however it is subject to change and cannot form part of any offer or contract other than to identify the lot number and location of the block being purchased. Whilst all reasonable care has been taken to prepare this information, the Seller or its representatives and agent cannot be held responsible for any inaccuracies. Proposed café, playground and dog park are subject to council approvals. Mirvac is aware that not all approvals required by law in relation to the siting of the proposed cafe andplayground have been given. Purchasers should make their own enquiries as to what approvals are yet to be given. Purchasers must be sure to undertake their own independent enquiries. Lot information is subject to survey, Title Office and regulatory approval.