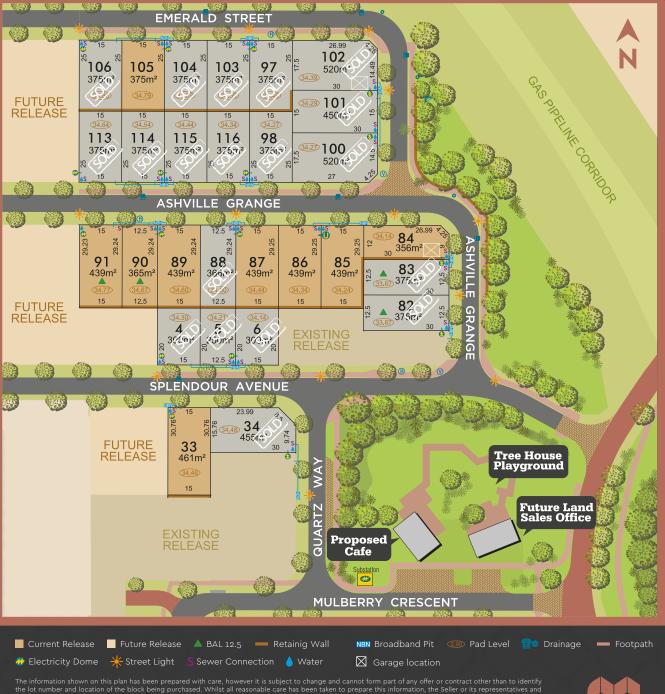

## HENLEY BROOK

PRIVATE ESTATE

HENLEY BROOK LAND SALES CENTRE
Next to Slate Café Marshall Road, Bennett Springs
HENLEYBROOK.MIRVAC.COM | T: 9424 9989

f HENLEY BROOK PRIVATE ESTATE

@ @HENLEY.BROOK

agent cannot be held responsible for any inaccuracies. Proposed café & playground are subject to council approvals. Mirvac is aware that not all approvals required by law in relation to the siting of the proposed cafe and playground have been given. Purchasers should make their own enquiries as to what approvals are yet to be given. Purchasers must be sure to undertake their own independent enquiries. Lot information is subject to survey, Title Office and regulatory approval.