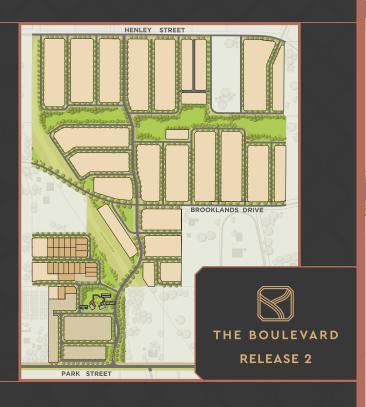

## HENLEY BROOK

PRIVATE ESTATE

HENLEY BROOK LAND SALES CENTRE
Next to Slate Café Marshall Road, Bennett Springs
HENLEYBROOK.MIRVAC.COM | T: 9424 9989

f HENLEY BROOK PRIVATE ESTATE

@ @HENLEY.BROOK

agent cannot be held responsible for any inaccuracies. Proposed café & playground are subject to council approvals. Mirvac is aware that not all approvals required by law in relation to the siting of the proposed cafe and playground have been given. Purchasers should make their own enquiries as to what approvals are yet to be given. Purchasers must be sure to undertake their own independent enquiries. Lot information is subject to survey, Title Office and regulatory approval.