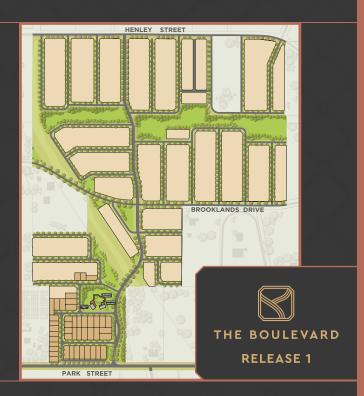

## HENLEY BROOK

PRIVATE ESTATE

HENLEY BROOK LAND SALES CENTRE
Next to Slate Café Marshall Road, Bennett Springs
HENLEYBROOK.MIRVAC.COM | T: 9424 9989

HENLEY BROOK PRIVATE ESTATE

@ @HENLEY.BROOK

The information shown on this plan has been prepared with care, however it is subject to change and cannot form part of any offer or contract other than to identify the lot number and location of the block being purchased. Whilst all reasonable care has been taken to prepare this information, the Seller or its representatives and agent cannot be held responsible for any inaccuracies. Proposed café, playground and dog park are subject to council approvals. Mirvac is aware that not all approvals required by law in relation to the siting of the proposed cafe andplayground have been given. Purchasers should make their own enquiries as to what approvals are yet to be given. Purchasers must be sure to undertake their own independent enquiries. Lot information is subject to survey, Title Office and regulatory approval.