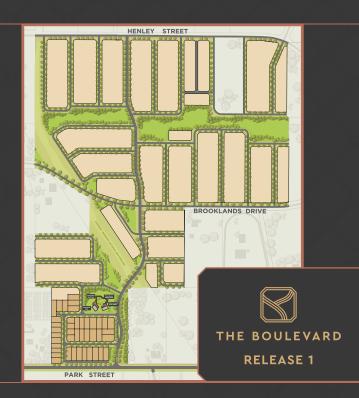

## HENLEY BROOK

PRIVATE ESTATE

HENLEY BROOK LAND SALES CENTRE Next to Slate Café Marshall Road, Bennett Springs HENLEYBROOK.MIRVAC.COM | T: 9424 9989

HENLEY BROOK PRIVATE ESTATE @ @HENLEY.BROOK

Future Release 🔺 BAL 12.5 👅 Masonry Fencing 🔻 Boundard Pit 🚳 Pad Level 😥 Drainage