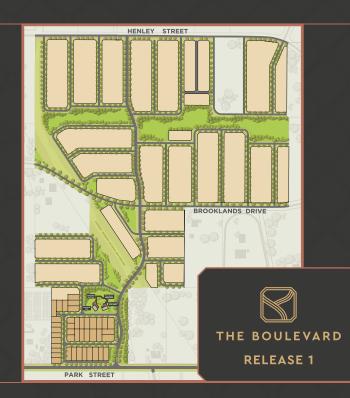

## HENLEY BROOK

PRIVATE ESTATE

HENLEY BROOK LAND SALES CENTRE Next to Slate Café Marshall Road, Bennett Springs HENLEYBROOK.MIRVAC.COM | T: 9424 9989

HENLEY BROOK PRIVATE ESTATE @ @HENLEY.BROOK

Current Release Future Release A BAL 12.5 — Retaining Wall