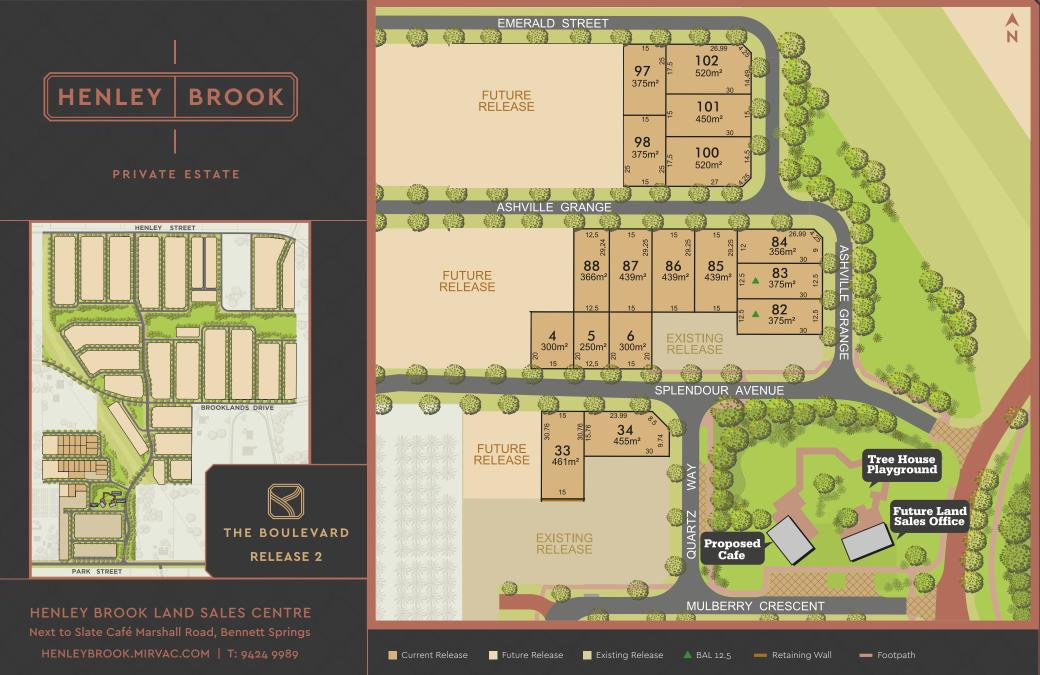

The information shown on this plan has been prepared with care, however it is subject to change and cannot form part of any offer or contract other than to identify the lot number and location of the block being purchased. Whilst all reasonable care has been taken to prepare this information, the Seller or its representatives and agent cannot be held responsible for any inaccuracies. Proposed café and playground are subject to council approvals. Mervac is aware that not all approvals required by law in relation to the siting of the proposed café and playground have been given. Purchasers should make their own enquiries as to what approvals are yet to be given. Purchasers must be sure to undertake their own independent enquiries. Lot information is subject to survey, Title Office and regulatory approval Please note service locations are still to be approved by appropriate authorities.

**HENLEY BROOK PRIVATE ESTATE** 

O @HENLEY.BROOK

HENLEY BROOK LAND SALES CENTRE Next to Slate Café Marshall Road, Bennett Springs HENLEYBROOK.MIRVAC.COM | T: 9424 9989

must be sure to undertake their own independent enquiries. Lot information is subject to survey, Title Office and regulatory approval.