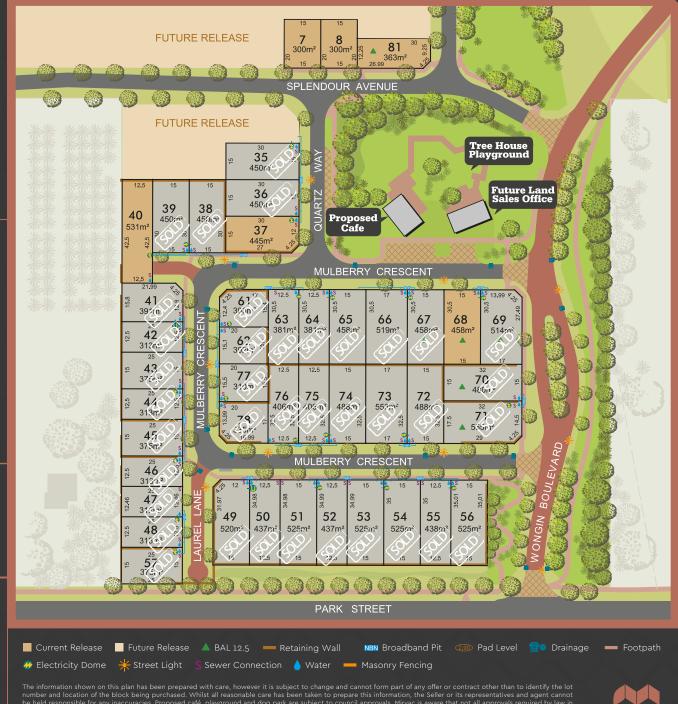

The information shown on this plan has been prepared with care, however it is subject to change and cannot form part of any offer or contract other than to identify the lot number and location of the block being purchased. Whilst all reasonable care has been taken to prepare this information, the Seller or its representatives and agent cannot be held responsible for any inaccuracies. Proposed café and playground are subject to council approvals. Mervac is aware that not all approvals required by law in relation to the siting of the proposed café and playground have been given. Purchasers should make their own enquiries as to what approvals are yet to be given. Purchasers must be sure to undertake their own independent enquiries. Lot information is subject to survey, Title Office and regulatory approval Please note service locations are still to be approved by appropriate authorities.

**HENLEY BROOK PRIVATE ESTATE** 

O @HENLEY.BROOK

HENLEY BROOK LAND SALES CENTRE Next to Slate Café Marshall Road, Bennett Springs HENLEYBROOK.MIRVAC.COM | T: 9424 9989

must be sure to undertake their own independent enquiries. Lot information is subject to survey, Title Office and regulatory approval.