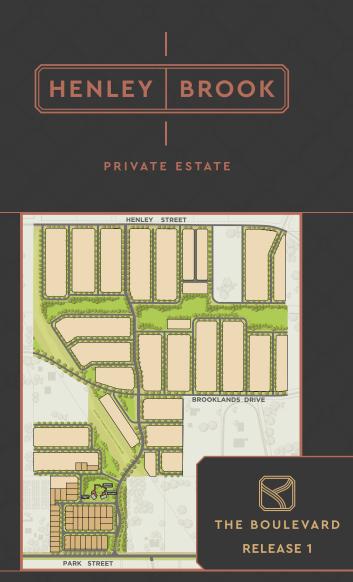

The information shown on this plan has been prepared with care, however it is subject to change and cannot form part of any offer or contract other than to identify the lot number and location of the block being purchased. Whilst all reasonable care has been taken to prepare this information, the Seller or its representatives and agent cannot be held responsible for any inaccuracies. Proposed café and playground are subject to council approvals. Mervac is aware that not all approvals required by law in relation to the siting of the proposed café and playground have been given. Purchasers should make their own enquiries as to what approvals are yet to be given. Purchasers must be sure to undertake their own independent enquiries. Lot information is subject to survey, Title Office and regulatory approval Please note service locations are still to be approved by appropriate authorities.

**HENLEY BROOK PRIVATE ESTATE** 

O @HENLEY.BROOK

HENLEY BROOK LAND SALES CENTRE Next to Slate Café Marshall Road, Bennett Springs HENLEYBROOK.MIRVAC.COM | T: 9424 9989

must be sure to undertake their own independent enquiries. Lot information is subject to survey, Title Office and regulatory approval.