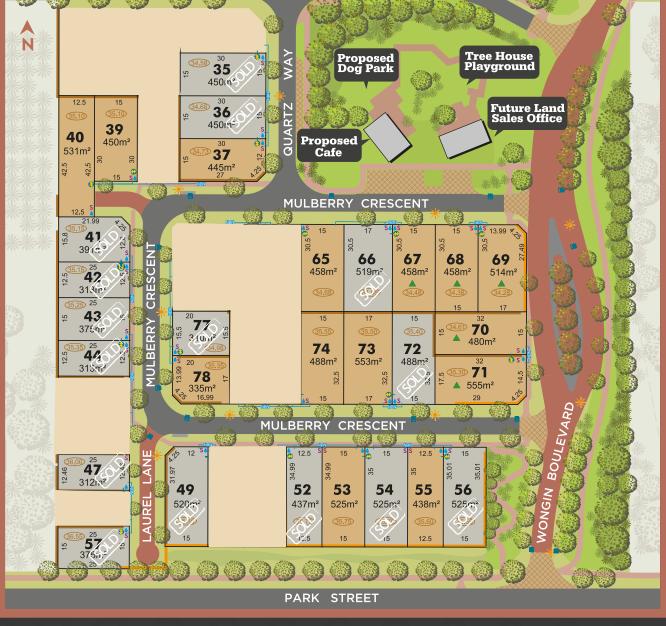

NBN Broadband Pit Pad Level Pop Drainage

relation to the siting of the proposed cafe and playground have been given. Purchasers should make their own enquiries as to what approvals are yet to be given. Purchasers must be sure to undertake their own independent enquiries. Lot information is subject to survey, Title Office and regulatory approval.