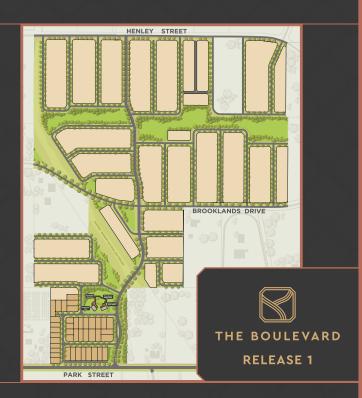

## HENLEY BROOK

PRIVATE ESTATE

HENLEY BROOK LAND SALES CENTRE Next to Slate Café Marshall Road, Bennett Springs HENLEYBROOK.MIRVAC.COM | T: 9424 9989

HENLEY BROOK PRIVATE ESTATE @ @HENLEY.BROOK

Current Release Future Release 🔺 BAL 12.5 — Retaining Wall