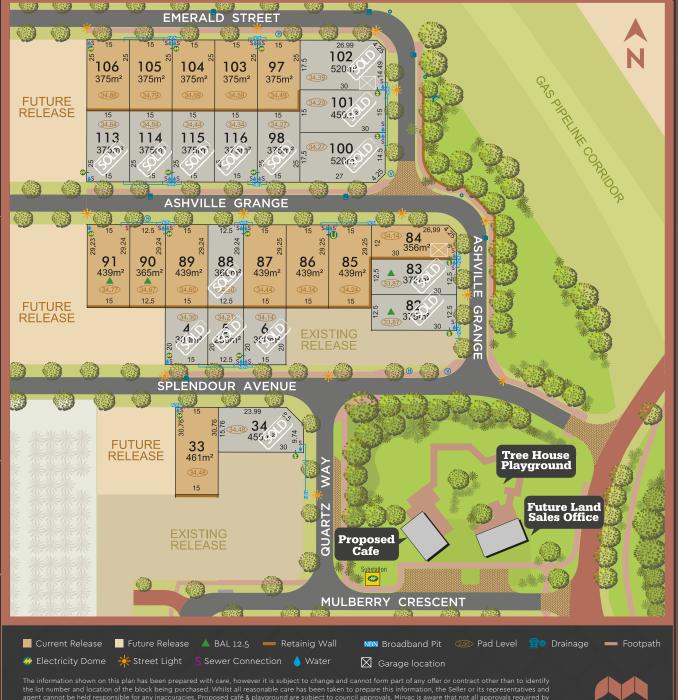

## HENLEY BROOK

PRIVATE ESTATE

HENLEY BROOK LAND SALES CENTRE
Next to Slate Café Marshall Road, Bennett Springs
HENLEYBROOK.MIRVAC.COM | T: 9424 9989

HENLEY BROOK PRIVATE ESTATE

@ @HENLEY.BROOK

The information shown on this plan has been prepared with care, however it is subject to change and cannot form part of any offer or contract other than to identify the lot number and location of the block being purchased. Whilst all reasonable care has been taken to prepare this information, the Seller or its representatives and agent cannot be held responsible for any inaccuracies. Proposed café, playground and dog park are subject to council approvals. Mirvac is aware that not all approvals required by law in relation to the siting of the proposed cafe andplayground have been given. Purchasers should make their own enquiries as to what approvals are yet to be given. Purchasers must be sure to undertake their own independent enquiries. Lot information is subject to survey, Title Office and regulatory approval.