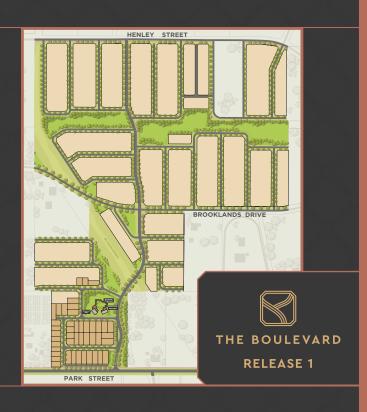

## HENLEY BROOK

PRIVATE ESTATE

HENLEY BROOK LAND SALES CENTRE
Next to Slate Café Marshall Road, Bennett Springs
HENLEYBROOK.MIRVAC.COM | T: 9424 9989

HENLEY BROOK PRIVATE ESTATE

@ @HENLEY.BROOK

The information shown on this plan has been prepared with care, however it is subject to change and cannot form part of any offer or contract other than to identify the lot number and location of the block being purchased. Whilst all reasonable care has been taken to prepare this information, the Seller or its representatives and agent cannot be held responsible for any inaccuracies. Proposed café, playground and dog park are subject to council approvals. Mirvac is aware that not all approvals required by law in relation to the siting of the proposed cafe andplayground have been given. Purchasers should make their own enquiries as to what approvals are yet to be given. Purchasers must be sure to undertake their own independent enquiries. Lot information is subject to survey, Title Office and regulatory approval.