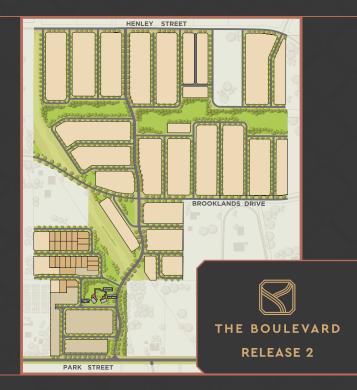

## HENLEY BROOK

PRIVATE ESTATE

HENLEY BROOK LAND SALES CENTRE
Next to Slate Café Marshall Road, Bennett Springs
HENLEYBROOK.MIRVAC.COM | T: 9424 9989

HENLEY BROOK PRIVATE ESTATE

@ @HENLEY.BROOK

The information shown on this plan has been prepared with care, however it is subject to change and cannot form part of any offer or contract other than to identify the lot number and location of the block being purchased. Whilst all reasonable care has been taken to prepare this information, the Seller or its representatives and agent cannot be held responsible for any inaccuracies. Proposed café, playground and dog park are subject to council approvals. Mirvac is aware that not all approvals required by law in relation to the siting of the proposed cafe andplayground have been given. Purchasers should make their own enquiries as to what approvals are yet to be given. Purchasers must be sure to undertake their own independent enquiries. Lot information is subject to survey, Title Office and regulatory approval.