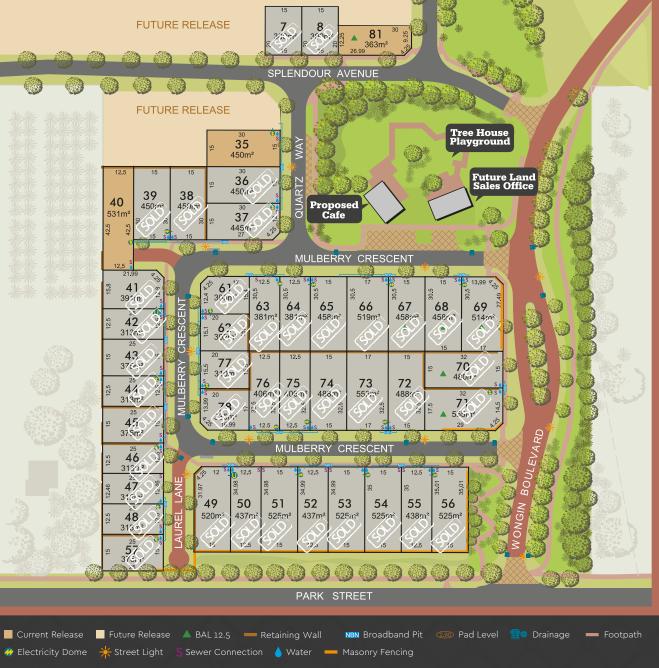

## HENLEY BROOK

PRIVATE ESTATE

HENLEY BROOK LAND SALES CENTRE
Next to Slate Café Marshall Road, Bennett Springs
HENLEYBROOK.MIRVAC.COM | T: 9424 9989

HENLEY BROOK PRIVATE ESTATE

@ @HENLEY.BROOK

The information shown on this plan has been prepared with care, however it is subject to change and cannot form part of any offer or contract other than to identify the lot number and location of the block being purchased. Whilst all reasonable care has been taken to prepare this information, the Seller or its representatives and agent cannot be held responsible for any inaccuracies. Proposed café, playground and dog park are subject to council approvals. Mirvac is aware that not all approvals required by law in relation to the siting of the proposed cafe andplayground have been given. Purchasers should make their own enquiries as to what approvals are yet to be given. Purchasers must be sure to undertake their own independent enquiries. Lot information is subject to survey, Title Office and regulatory approval.