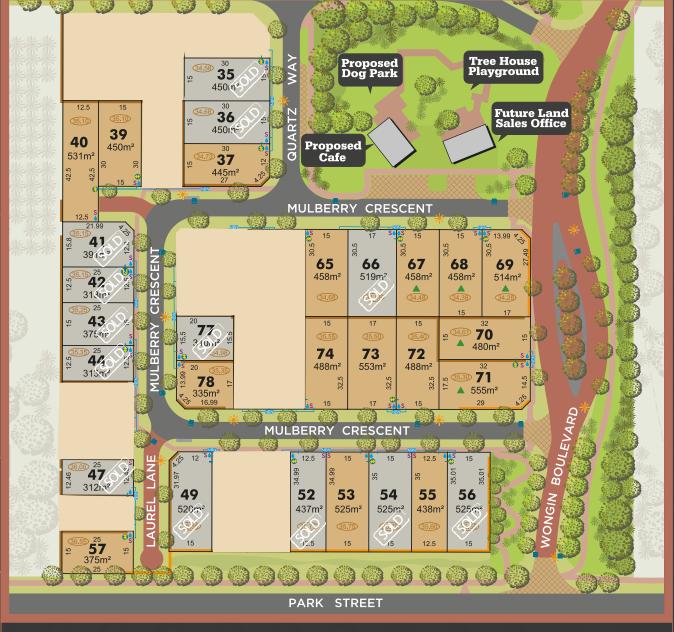

NBN Broadband Pit Pad Level Pop Drainage

🥐 Electricity Dome 🏻 🔆 Street Light 💍 Sewer Connection 💧 Water 🔀 — Mansonry Fencing

relation to the siting of the proposed cafe and playground have been given. Purchasers should make their own enquiries as to what approvals are yet to be given. Purchasers must be sure to undertake their own independent enquiries. Lot information is subject to survey, Title Office and regulatory approval.