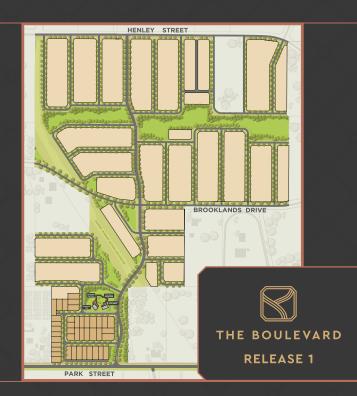

## HENLEY BROOK

PRIVATE ESTATE

HENLEY BROOK LAND SALES CENTRE Next to Slate Café Marshall Road, Bennett Springs HENLEYBROOK.MIRVAC.COM | T: 9424 9989

HENLEY BROOK PRIVATE ESTATE @ @HENLEY.BROOK

Current Release Future Release 🔺 BAL 12.5 — Retaining Wall