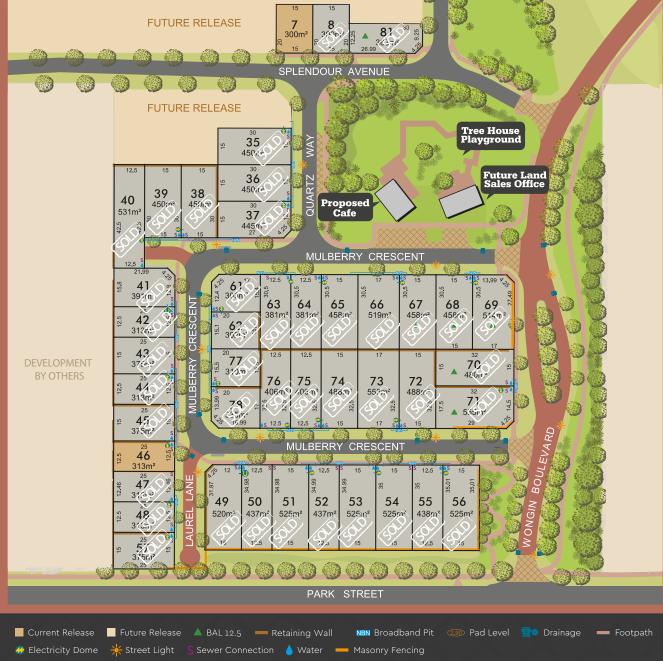

## HENLEY BROOK

PRIVATE ESTATE

HENLEY BROOK LAND SALES CENTRE
Next to Slate Café Marshall Road, Bennett Springs
HENLEYBROOK.MIRVAC.COM | T: 9424 9989

HENLEY BROOK PRIVATE ESTATE

@ @HENLEY.BROOK

The information shown on this plan has been prepared with care, however it is subject to change and cannot form part of any offer or contract other than to identify the lot number and location of the block being purchased. Whilst all reasonable care has been taken to prepare this information, the Seller or its representatives and agent cannot be held responsible for any inaccuracies. Proposed café, playground and dog park are subject to council approvals. Mirvac is aware that not all approvals required by law in relation to the siting of the proposed cafe andplayground have been given. Purchasers should make their own enquiries as to what approvals are yet to be given. Purchasers must be sure to undertake their own independent enquiries. Lot information is subject to survey, Title Office and regulatory approval.