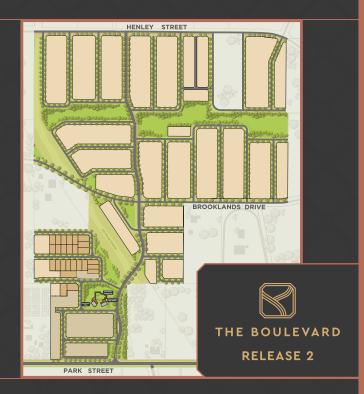

## HENLEY BROOK

PRIVATE ESTATE

HENLEY BROOK LAND SALES CENTRE
Next to Slate Café Marshall Road, Bennett Springs
HENLEYBROOK.MIRVAC.COM | T: 9424 9989

f HENLEY BROOK PRIVATE ESTATE

@ @HENLEY.BROOK