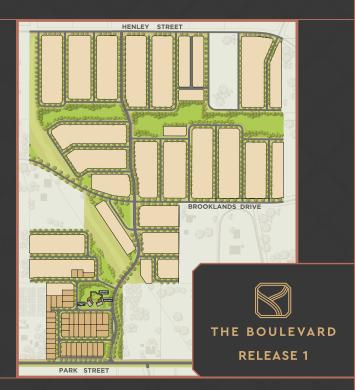

## HENLEY BROOK

PRIVATE ESTATE

HENLEY BROOK LAND SALES CENTRE
Next to Slate Café Marshall Road, Bennett Springs
HENLEYBROOK.MIRVAC.COM | T: 9424 9989

HENLEY BROOK PRIVATE ESTATE

@ @HENLEY.BROOK

The information shown on this plan has been prepared with care, however it is subject to change and cannot form part of any offer or contract other than to identify the lot number and location of the block being purchased. Whilst all reasonable care has been taken to prepare this information, the Seller or its representatives and agent cannot be held responsible for any inaccuracies. Proposed café, playground and dog park are subject to council approvals. Mirvac is aware that not all approvals required by law in relation to the siting of the proposed cafe andplayground have been given. Purchasers should make their own enquiries as to what approvals are yet to be given. Purchasers must be sure to undertake their own independent enquiries. Lot information is subject to survey, Title Office and regulatory approval.