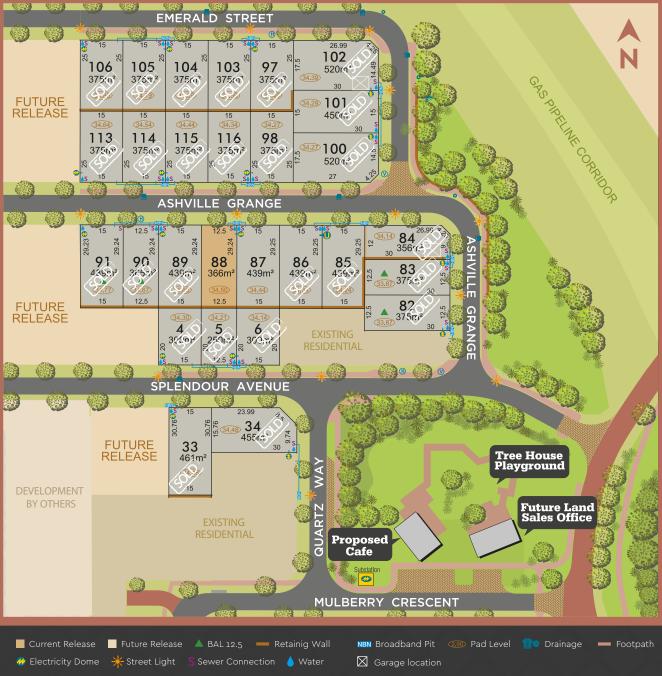

## HENLEY BROOK

PRIVATE ESTATE

HENLEY BROOK LAND SALES CENTRE
Next to Slate Café Marshall Road, Bennett Springs
HENLEYBROOK.MIRVAC.COM | T: 9424 9989

f HENLEY BROOK PRIVATE ESTATE

@ @HENLEY.BROOK