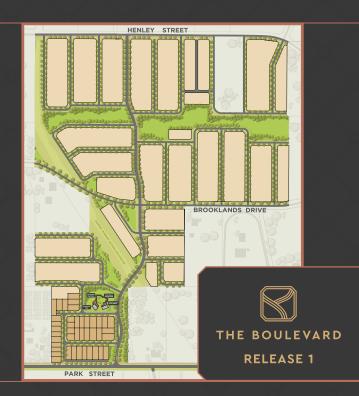

## HENLEY BROOK

PRIVATE ESTATE

HENLEY BROOK LAND SALES CENTRE Next to Slate Café Marshall Road, Bennett Springs HENLEYBROOK.MIRVAC.COM | T: 9424 9989

HENLEY BROOK PRIVATE ESTATE @ @HENLEY.BROOK

Current Release Future Release A BAL 12.5 — Retaining Wall