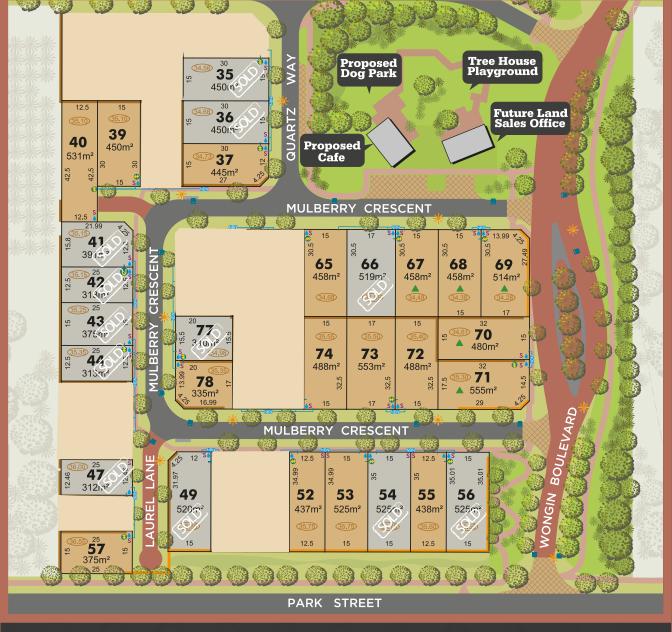

NBN Broadband Pit Pad Level Pop Drainage

🥐 Electricity Dome 🛮 🧩 Street Light 💍 Sewer Connection 💧 Water 📁 🥌 Masonry Fencing

relation to the siting of the proposed cafe andplayground have been given. Purchasers should make their own enquiries as to what approvals are yet to be given. Purchasers must be sure to undertake their own independent enquiries. Lot information is subject to survey, Title Office and regulatory approval.