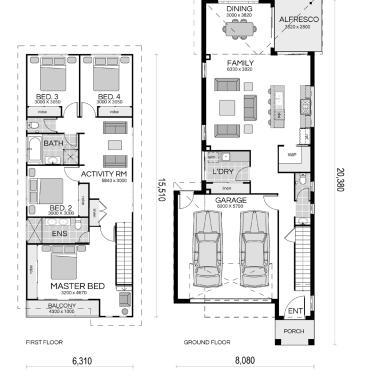

## **Forest Road**

Lot 1283

Lot Size: 321m<sup>2</sup> Home Size: 232m<sup>2</sup>

## **Turn Key Inclusions**

- 2440mm ceiling heights
- Butlers pantry
- Stone benchtops to kitchen & laundry
- 900mm upright cooker
- · Ducted air conditioning
- · Ceiling fan lights to bedrooms
- Floor coverings
- Front garden & turf to yard
- Exposed aggregate driveway
- · Colorbond roof