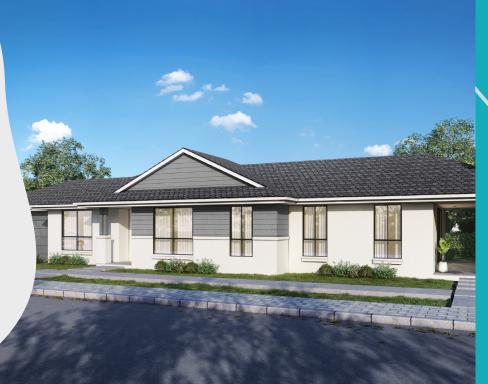

## Everleigh

Built Home \$438,500

**Under Construction** 

## The Rosewood

Lot 1281 Lot Size: 392m<sup>2</sup> Home Size: 185m<sup>2</sup>

## Package includes

- Hamptons facade
- 2590 ceiling heights
- split system air con to living area
- Ceiling fans to bedrooms, living & alfresco
- Tiling & carpet throughout
- 20mm Essastone benchtops to kitchen
- Stainless steel appliances
- Colorbond roof
- Flyscreens to all windows & sliding doors
- R2.5 insulation batts to ceilings excl garage & patios
- Exposed aggregate driveway, patios & front path
- Rendered letterbox
- Clothesline