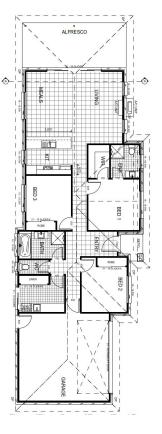

## The Rosewood

Lot 1281 Lot Size: 392m<sup>2</sup> Home Size: 185m<sup>2</sup>

## Package includes

- Hamptons facade
- 2590 ceiling heights
- split system air con to living area
- Ceiling fans to bedrooms, living & alfresco
- Tiling & carpet throughout
- 20mm Essastone benchtops to kitchen
- Stainless steel appliances
- Colorbond roof
- Flyscreens to all windows & sliding doors
- R2.5 insulation batts to ceilings excl garage & patios
- Exposed aggregate driveway, patios & front path
- Rendered letterbox
- Clothesline