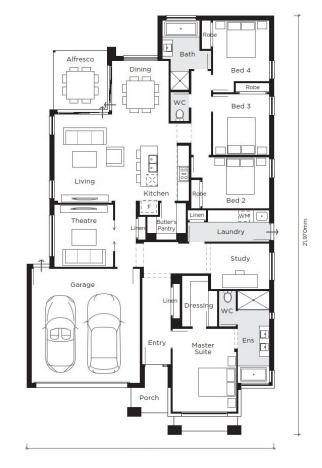

## The Kingsford

Lot 1256

Lot Size: 464m<sup>2</sup> Home Size: 238m<sup>2</sup>

## Home includes

- Designer kitchen with Caesarstone bench tops
- Luxury SMEG 900mm stainless steel appliances
- · Capped off cold water point in fridge space
- Split system air-conditioning to spacious living area
- Master suite with walk-in robe & luxurious ensuite
- Three secondary bedrooms with built-in robes
- Timber-look main floors/ carpet throughout with tiles to wet areas
- Landscaped front garden & turf to rear
- Fencing, letterbox & clothesline