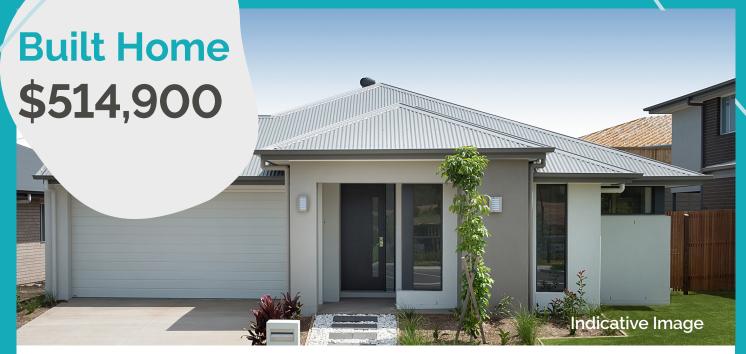

## The Kingsford

Lot 1256

Lot Size: 464m<sup>2</sup> Home Size: 238m<sup>2</sup>

## Home includes

- Designer kitchen with Caesarstone bench tops
- Luxury SMEG 900mm stainless steel appliances
- · Capped off cold water point in fridge space
- Split system air-conditioning to spacious living area
- Master suite with walk-in robe & luxurious ensuite
- Three secondary bedrooms with built-in robes
- Timber-look main floors/ carpet throughout with tiles to wet areas
- Landscaped front garden & turf to rear
- Fencing, letterbox & clothesline