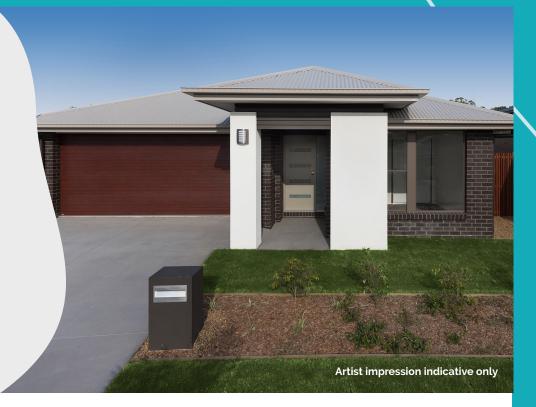

## Everleigh

## **Built Home** \$479,900\*

## Kessels Boulevard Lot 1138

Lot Size: 482m<sup>2</sup> Home Size: 215m<sup>2</sup>

## **Turn Key Inclusions**

- Fixed price package
- Modern facade
- Coloured concrete driveway, porch and alfresco
- Landscaping to the front, and turf to the rear
- Fencing
- Caesarstone benchtops to kitchen
- · Colourbond steel roof
- · Covenant requirements fulfilled