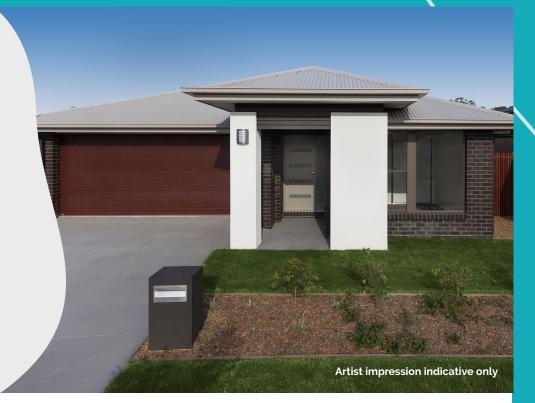

## Everleigh

## **Built Home** \$474,900\*

## Kessels Boulevard Lot 1138

Lot Size: 482m<sup>2</sup> Home Size: 215m<sup>2</sup>

## **Turn Key Inclusions**

- Fixed price package
- Modern facade
- Coloured concrete driveway, porch and alfresco
- Landscaping to the front, and turf to the rear
- Fencing
- Caesarstone benchtops to kitchen
- · Colourbond steel roof
- · Covenant requirements fulfilled