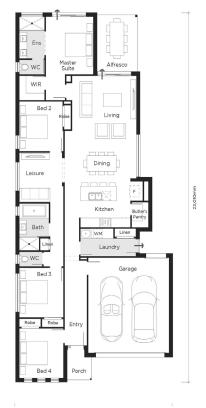

## Kessels Boulevard Lot 1138

Lot Size: 482m<sup>2</sup> Home Size: 215m<sup>2</sup>

## **Turn Key Inclusions**

- Fixed price package
- Modern facade
- Coloured concrete driveway, porch and alfresco
- Landscaping to the front, and turf to the rear
- Fencing
- Caesarstone benchtops to kitchen
- · Colourbond steel roof
- · Covenant requirements fulfilled