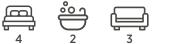

## Home includes

- Designer kitchen with Caesarstone bench tops
- Luxury SMEG 900mm stainless steel appliances
- Capped off cold water point in fridge space
- Split system air-conditioning to spacious living area
- Master suite with walk-in robe & luxurious ensuite
- Three secondary bedrooms with built-in robes
- Timber-look main floors/ carpet throughout with tiles to wet areas
- Landscaped front garden & turf to rear
- Fencing, letterbox & clothesline