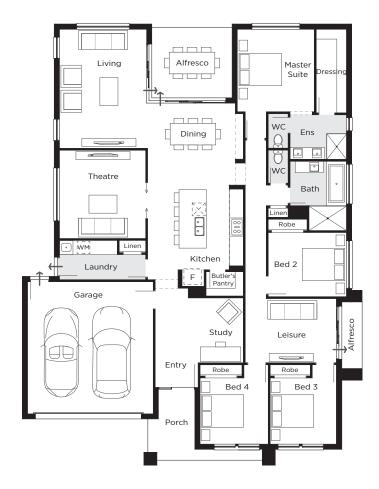

## **The Burnett**

Lot 1133 Lot Size: 494m<sup>2</sup>

Home Size: 264m<sup>2</sup>

## Home includes

- Designer kitchen with Caesarstone bench tops
- Luxury SMEG 900mm stainless steel appliances
- Capped off cold water point in fridge space
- Split system air-conditioning to spacious living area
- Master suite with walk-in robe & luxurious ensuite
- Three secondary bedrooms with built-in robes
- Timber-look main floors/ carpet throughout with tiles to wet areas
- Landscaped front garden & turf to rear
- Fencing, letterbox & clothesline