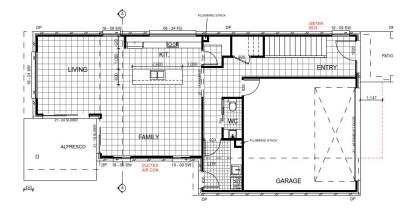

## Everleigh

## Package includes

- · Comtemporary facade
- · 2590 ceiling heights
- Tiling & carpet throughout
- 20mm Essastone benchtops to kitchen & bathrooms
- · Ducted reverse cycle air conditioning
- Flyscreens to all windows & sliding doors
- Roller blinds to all windows & sliding doors
- Concrete paver edged garden beds with shrubs & mulch
- R2.5 insulation batts to ceilings
- Exposed aggregate driveway & path
- Two external taps for ease of access