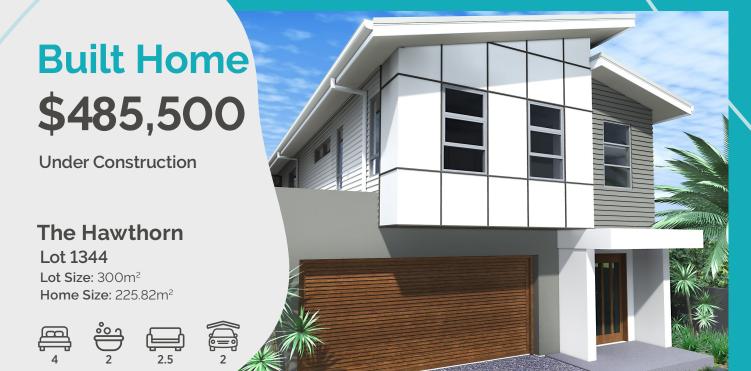

## Everleigh

## Package includes

- · Comtemporary facade
- · 2590 ceiling heights
- Tiling & carpet throughout
- 20mm Essastone benchtops to kitchen & bathrooms
- · Ducted reverse cycle air conditioning
- Flyscreens to all windows & sliding doors
- Roller blinds to all windows & sliding doors
- Concrete paver edged garden beds with shrubs & mulch
- R2.5 insulation batts to ceilings
- Exposed aggregate driveway & path
- Two external taps for ease of access