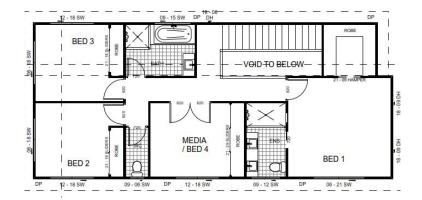

## Everleigh

## Package includes

- · Comtemporary facade
- · 2590 ceiling heights
- Tiling & carpet throughout
- 20mm Essastone benchtops to kitchen & bathrooms
- · Ducted reverse cycle air conditioning
- Flyscreens to all windows & sliding doors
- Roller blinds to all windows & sliding doors
- Concrete paver edged garden beds with shrubs & mulch
- R2.5 insulation batts to ceilings
- Exposed aggregate driveway & path
- Two external taps for ease of access