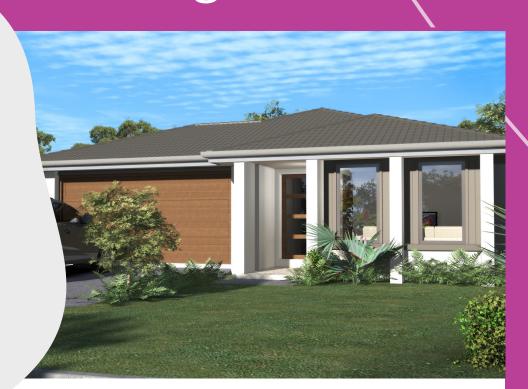

## Everleigh

## **Build New \$437,000**

Land only \$195,000

## The Sebring Lot 1321

Lot Size: 375m<sup>2</sup> Home Size: 164.8m<sup>2</sup>

## Package includes

- Traditional facade
- · 2590 ceiling heights
- Tiling & carpet throughout
- 20mm Essastone benchtops to kitchen & bathrooms
- Ducted reverse cycle air conditioning
- Flyscreens to all windows & sliding doors
- Roller blinds to all windows & sliding doors
- Concrete paver edged garden beds with shrubs & mulch
- R2.5 insulation batts to ceilings
- Exposed aggregate driveway & path
- Two external taps for ease of access