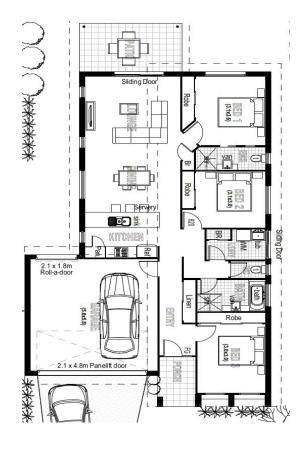

## The Sebring Lot 1321

Lot Size: 375m<sup>2</sup> Home Size: 164.8m<sup>2</sup>

## Package includes

- Traditional facade
- · 2590 ceiling heights
- Tiling & carpet throughout
- 20mm Essastone benchtops to kitchen & bathrooms
- Ducted reverse cycle air conditioning
- Flyscreens to all windows & sliding doors
- Roller blinds to all windows & sliding doors
- Concrete paver edged garden beds with shrubs & mulch
- R2.5 insulation batts to ceilings
- Exposed aggregate driveway & path
- Two external taps for ease of access