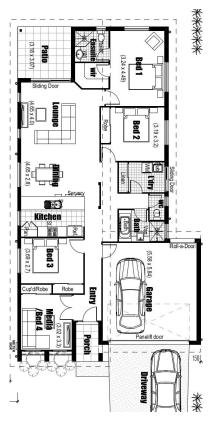

## **The Sebring**

Lot 1287 Lot Size: 389m<sup>2</sup> Home Size: 184.33m<sup>2</sup>

## Package includes

- Contemporary facade
- 2590 ceiling heights
- Tiling & carpet throughout
- 20mm Essastone benchtops to kitchen & bathrooms
- Ducted reverse cycle air conditioning
- Flyscreens to all windows & sliding doors
- Roller blinds to all windows & sliding doors
- Concrete paver edged garden beds with shrubs & mulch
- R2.5 insulation batts to ceilings
- Exposed aggregate driveway & path
- Two external taps for ease of access