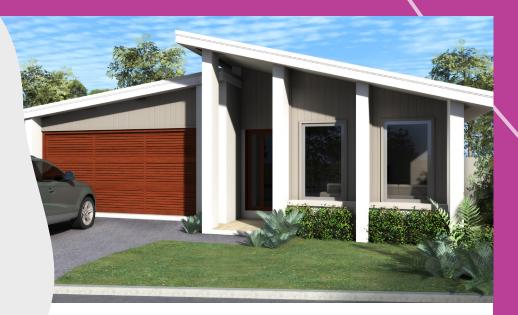

## **The Sebring**

Lot 1287 Lot Size: 389m<sup>2</sup> Home Size: 184.33m<sup>2</sup>

## Package includes

- Contemporary facade
- 2590 ceiling heights
- Tiling & carpet throughout
- 20mm Essastone benchtops to kitchen & bathrooms
- Ducted reverse cycle air conditioning
- Flyscreens to all windows & sliding doors
- Roller blinds to all windows & sliding doors
- Concrete paver edged garden beds with shrubs & mulch
- R2.5 insulation batts to ceilings
- Exposed aggregate driveway & path
- Two external taps for ease of access