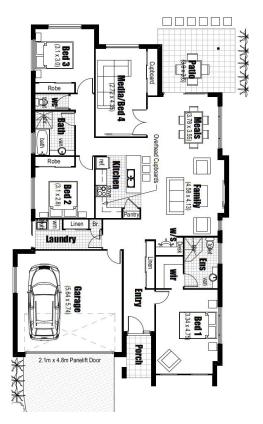

## The Sandown

Lot 1240 Lot Size: 420m<sup>2</sup> Home Size: 197.98m<sup>2</sup>

## Package includes

- Contemporary facade
- 2590 ceiling heights
- Tiling & carpet throughout
- 20mm Essastone benchtops to kitchen & bathrooms
- Ducted reverse cycle air conditioning
- Flyscreens to all windows & sliding doors
- Roller blinds to all windows & sliding doors
- Concrete paver edged garden beds with shrubs & mulch
- R2.5 insulation batts to ceilings
- Exposed aggregate driveway & path
- Two external taps for ease of access