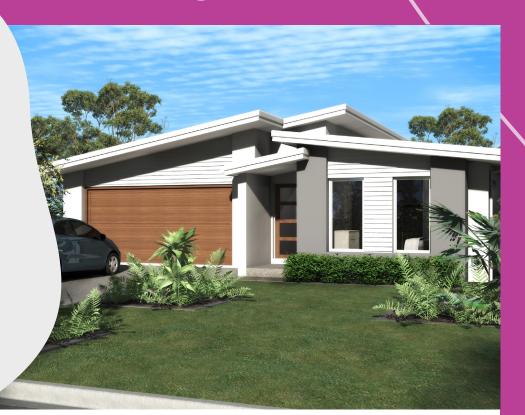

## The Sandown

Lot 1240 Lot Size: 420m<sup>2</sup> Home Size: 197.98m<sup>2</sup>

## Package includes

- Contemporary facade
- 2590 ceiling heights
- Tiling & carpet throughout
- 20mm Essastone benchtops to kitchen & bathrooms
- Ducted reverse cycle air conditioning
- Flyscreens to all windows & sliding doors
- Roller blinds to all windows & sliding doors
- Concrete paver edged garden beds with shrubs & mulch
- R2.5 insulation batts to ceilings
- Exposed aggregate driveway & path
- Two external taps for ease of access