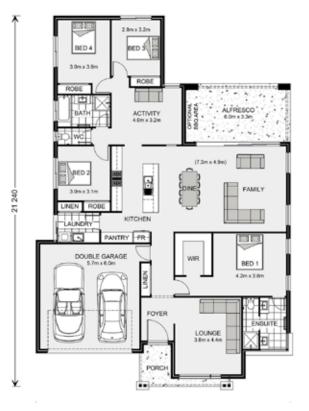

## The Vista

Lot 1116 Lot Size: 495m<sup>2</sup> Home Size: 252.5m<sup>2</sup>

## Package includes

- Resort facade + upgrade
- Standard inclusions
- 20mm Smartstone to kitchen
- Carpets to all bedrooms
- Tiles to main areas
- LED light fittings
- Flyscreens throughout
- 60sqm exposed aggregate driveway
- Plain concrete porch & alfresco
- 1200mm pivot front entry door
- 76m overlap timber fencing