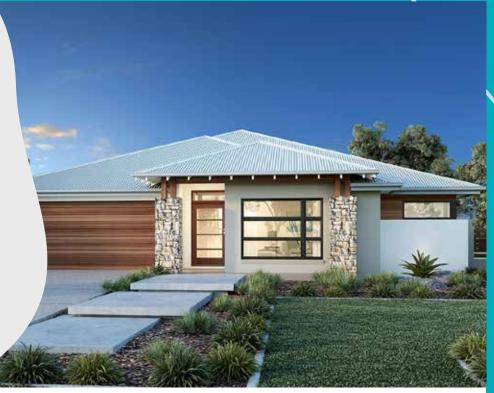

## The Vista

Lot 1116 Lot Size: 495m<sup>2</sup> Home Size: 252.5m<sup>2</sup>

## Package includes

- Resort facade + upgrade
- Standard inclusions
- 20mm Smartstone to kitchen
- Carpets to all bedrooms
- Tiles to main areas
- LED light fittings
- Flyscreens throughout
- 60sqm exposed aggregate driveway
- Plain concrete porch & alfresco
- 1200mm pivot front entry door
- 76m overlap timber fencing