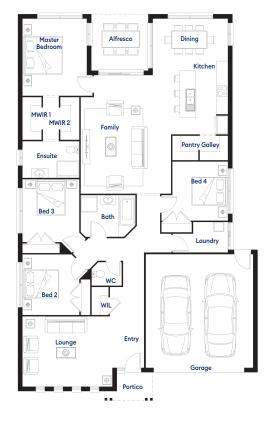

## The Riverwood Lot 1103

Lot Size: 420m<sup>2</sup> Home Size: 233m<sup>2</sup>

## Package includes

- · East Coast facade
- · Fixed price site costs
- Stainless steel kitchen appliances
- Floor coverings to entire home
- · Spacious open plan living with alfresco
- Exposed aggregate driveway and portico
- Colorbond roof
- Stylish landscaping to front of home
- NBN ready
- 6 star energy rating compliance