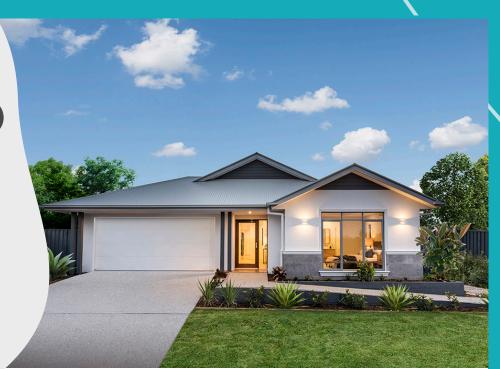

## Everleigh

**Build New** \$479,900

Land only \$213,000

## The Riverwood Lot 1103

Lot Size: 420m<sup>2</sup> Home Size: 233m<sup>2</sup>

## Package includes

- · East Coast facade
- · Fixed price site costs
- Stainless steel kitchen appliances
- Floor coverings to entire home
- · Spacious open plan living with alfresco
- Exposed aggregate driveway and portico
- Colorbond roof
- Stylish landscaping to front of home
- NBN ready
- 6 star energy rating compliance