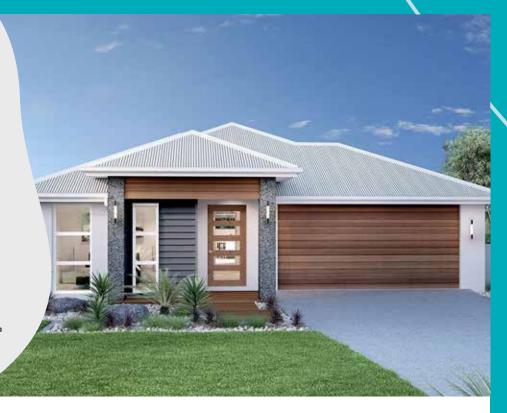

## The Casuarina

Lot 1096 Lot Size: 375m<sup>2</sup> Home Size: 199.7m<sup>2</sup>

## Package includes

- Beach facade + upgrade
- Standard inclusions
- 20mm Smartstone to kitchen
- Carpets to all bedrooms
- Tiles to main areas
- LED light fittings
- Flyscreens throughout
- 60sqm exposed aggregate driveway
- Plain concrete porch & alfresco
- 1200mm pivot front entry door
- 35m overlap timber fencing