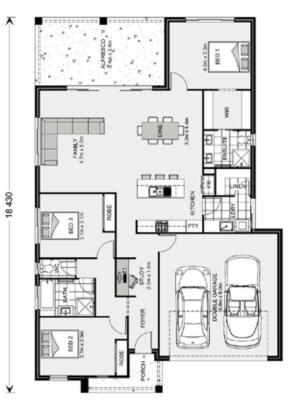

## The Casuarina

Lot 1096 Lot Size: 375m<sup>2</sup> Home Size: 199.7m<sup>2</sup>