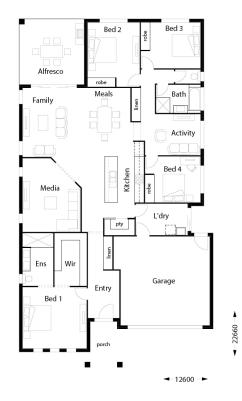

## **The Aspire**

Lot 1060

Lot Size: 480m<sup>2</sup> Home Size: 257m<sup>2</sup>

## Package includes

- Facade as shown
- · Site cost allowance for an H1 slab
- · Stainless steel kitchen appliances
- Floor coverings throughout
- · Spacious open plan living including rear alfresco with structural concrete floor
- · Overhead kitchen cupboards
- Stone bench tops to kitchen
- · Exposed aggregate driveway
- · Letterbox & clothesline
- · Landscaping to front of home
- NBN ready