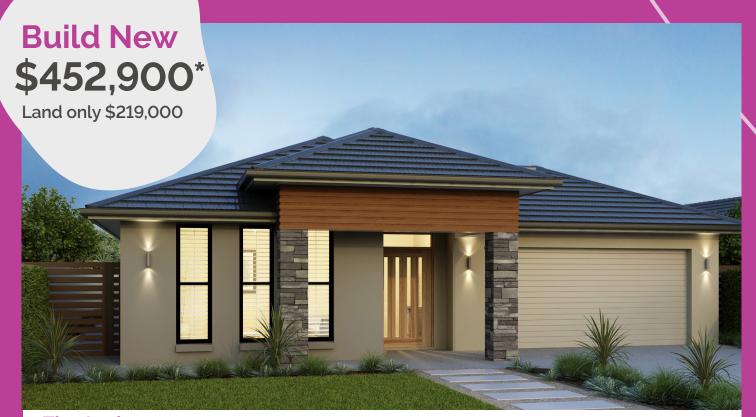

## **The Aspire**

Lot 1060

Lot Size: 480m<sup>2</sup> Home Size: 257m<sup>2</sup>

## Package includes

- Facade as shown
- · Site cost allowance for an H1 slab
- · Stainless steel kitchen appliances
- Floor coverings throughout
- · Spacious open plan living including rear alfresco with structural concrete floor
- · Overhead kitchen cupboards
- Stone bench tops to kitchen
- · Exposed aggregate driveway
- · Letterbox & clothesline
- · Landscaping to front of home
- NBN ready