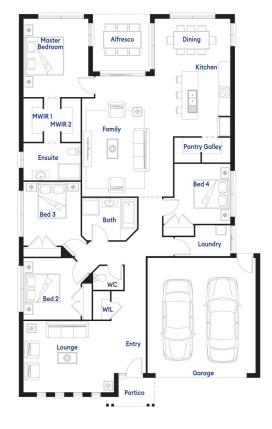

## The Riverwood

Lot 1051

Lot Size: 420m<sup>2</sup> Home Size: 233m<sup>2</sup>

## Package includes

- East Coast facade
- · Fixed price site costs
- Stainless steel kitchen appliances
- · Floor coverings throughout
- · Spacious open plan living with alfresco
- Exposed aggregate driveway & portico
- · Colorbond roof
- · Stylish landscaping to front of home
- NBN ready
- 6 star energy rating compliance