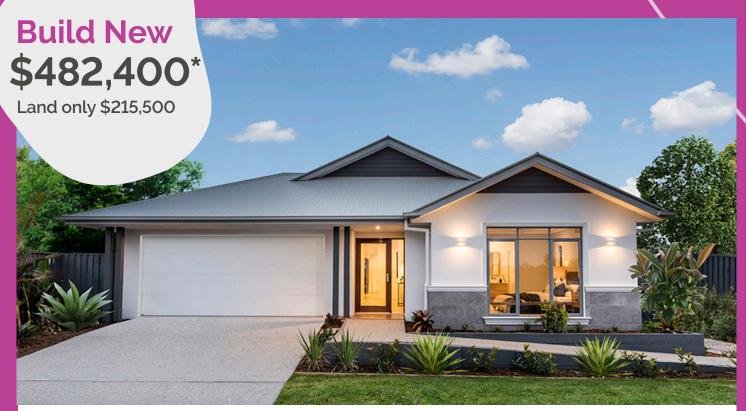

## The Riverwood

Lot 1051

Lot Size: 420m<sup>2</sup> Home Size: 233m<sup>2</sup>

## Package includes

- East Coast facade
- · Fixed price site costs
- Stainless steel kitchen appliances
- · Floor coverings throughout
- · Spacious open plan living with alfresco
- Exposed aggregate driveway & portico
- · Colorbond roof
- · Stylish landscaping to front of home
- NBN ready
- 6 star energy rating compliance