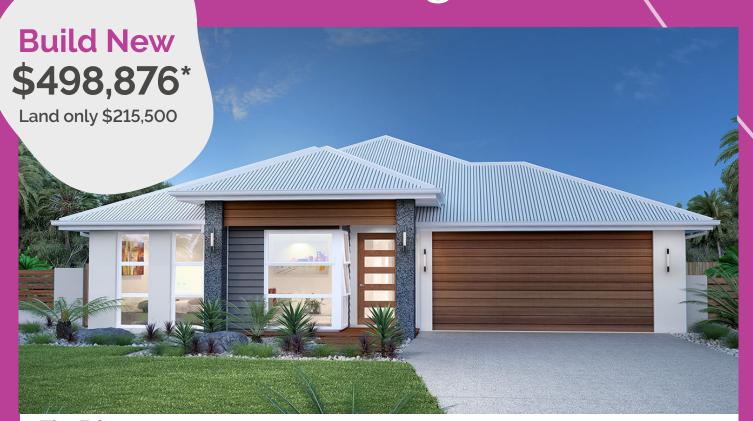

## Everleigh

## The Edgewater 241

Lot 1051

Lot Size: 420m<sup>2</sup> Home Size: **241**m<sup>2</sup>

## Package includes

- Resort facade
- · Fixed price contract
- · Butlers pantry
- · Air conditioning to living & main bedroom
- · Smart stone benches throughout
- Media & activities room
- Turf, front garden & fencing