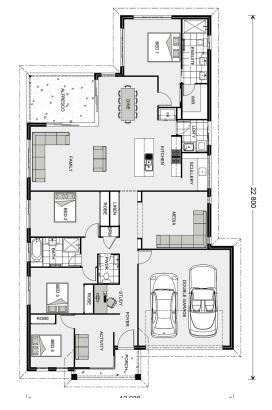

## The Edgewater 241

Lot 1051

Lot Size: 420m<sup>2</sup> Home Size: **241**m<sup>2</sup>

## Package includes

- Resort facade
- · Fixed price contract
- · Butlers pantry
- · Air conditioning to living & main bedroom
- · Smart stone benches throughout
- Media & activities room
- Turf, front garden & fencing