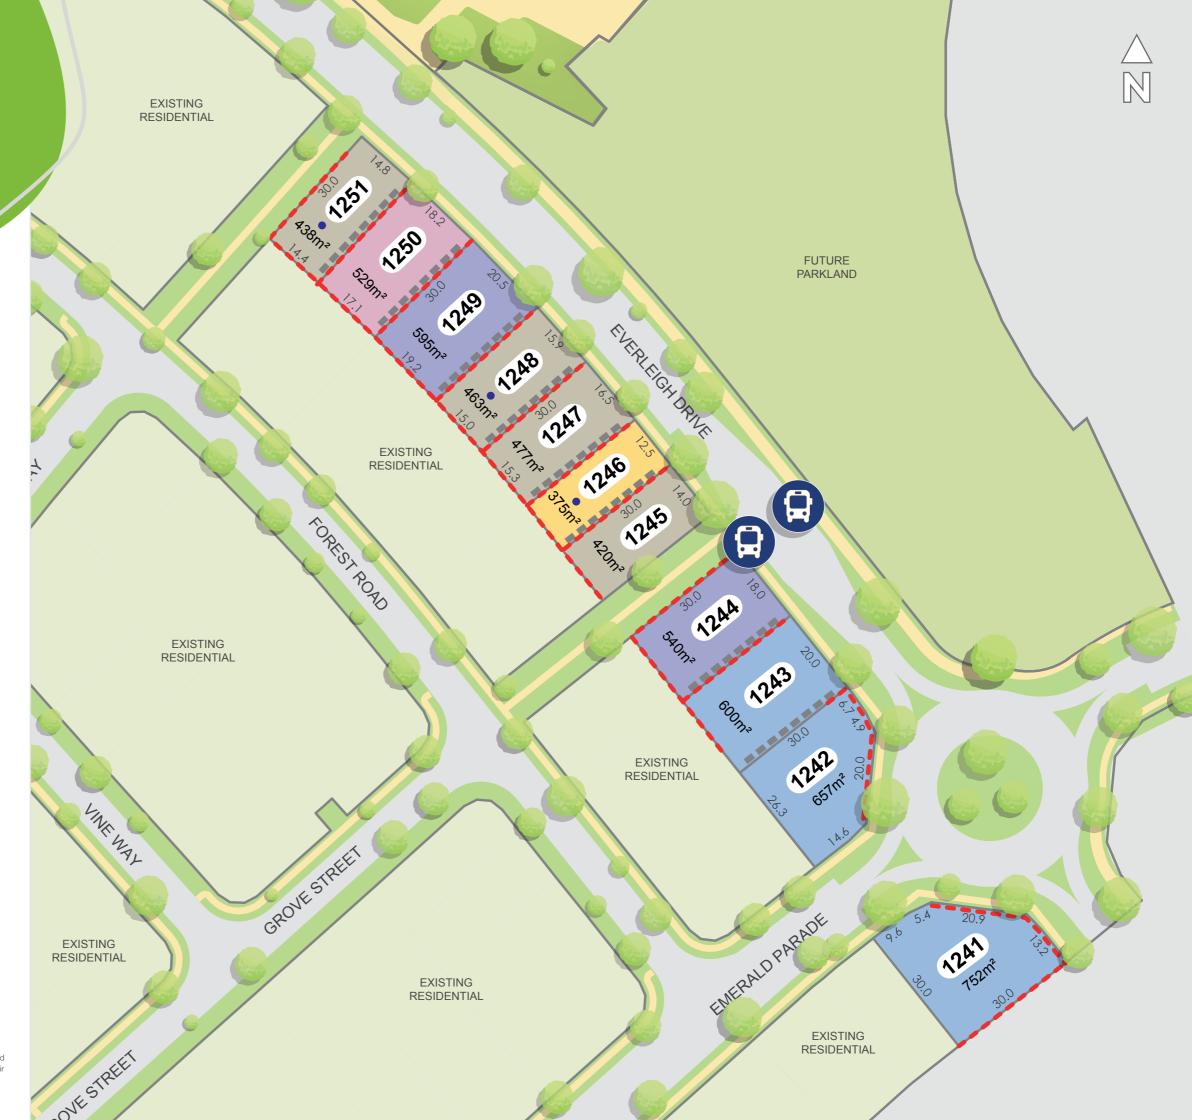

# Everleigh

## The Greenway Release

Phone 07 3859 5960 everleigh.mirvac.com

#### **LEGEND**

- ----- Optional Built to Boundary Wall
- Mandatory Built to Boundary Wall
- ----- Pathways
- ----- Retaining walls
- Proposed future bus stop \*

### Indicative Lot Frontages

- 10m Street Frontage
- 12.5m Street Frontage
- 14m Street Frontage
- 16m Street Frontage
- 18m Street Frontage
- 20m Street Frontage
- Double storey home required

#### NOTES

\* Pending service provider confirmation

This plan is indicative only and not intended to be a true representation. In particular, street tree locations, quantities and sizes are illustrative only. Distances are approximate. Dimensions may be the sum of multiple truncations. Lots may be subject to easements and covenants. Changes may be made at any time without notice. Purchasers must rely on their own enquiries. Further information can be obtained from the Mirvac sales team. July 2020.