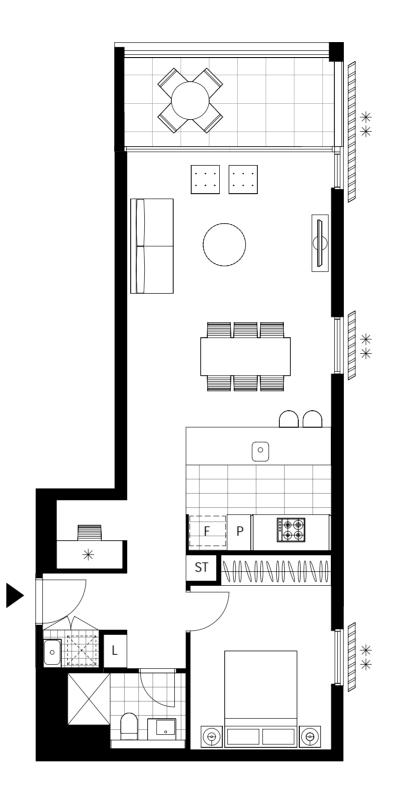

## 1 BEDROOM + MEDIA APARTMENT

## Strata Area

71 m²

Areas subject to final survey, area includes balcony and/or terrace where applicable. It excludes parking and external storage areas.

 Please note that this floor plan was produced prior to completion of construction. The information contained herein is believed to be correct but is not guaranteed.Dimensions and areas are approximate. Changes will undoubtedly be made during development and subject to change without notice in accordance with the provision of the contract for sale . The furniture and furnishings depicted are not included with any sale and furnishings should not be taken to indicate the final position of power points. TV connection points and the like, prospective purchasers much refer to the contract for sale for the list of inclusions. All graphics, including tile layout, balustrades, planting, louvres and sunshading devices, are indicative only.

must refer to the contract for sale for the list of inclusions. All graphics, including tile layout, balustrades, planting, louvres and sunshading devices, are indicative only. NOTE: Bulkheads necessary for services are not depicted. Floor plans are at an unspecified scale. Plans do not show additional features within each lot such as hot water systems, service yards, letterboxes and side and rear retaining walls. Purchaser option noted on floor plans is located on some lots only and is available at purchaser cost only at time of sale

## Fixed louvre

For further enquiries call 02 9080 8988 or visit greensquare.mirvac.com