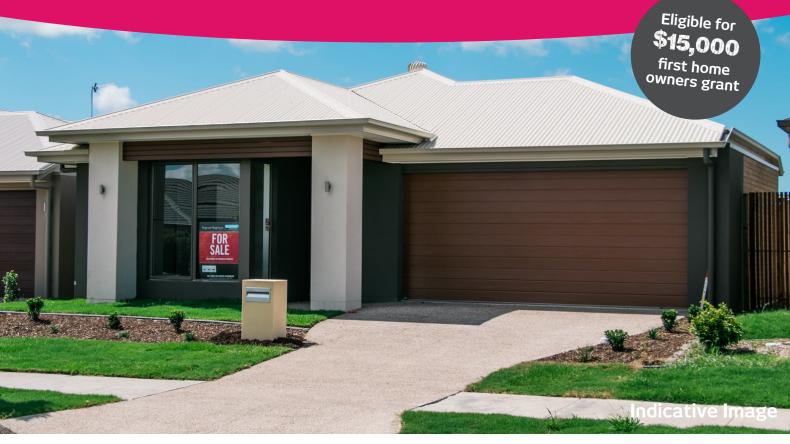

Plantation Ready Built Series
THE CAPELLA

## \$539,900

LOT 1653 LOT SIZE: 400M<sup>2</sup> HOME SIZE: 214M<sup>2</sup>

By Plantation Homes

## TURN KEY INCLUSIONS

- + Only \$5,000 deposit, no more to pay until you move in
- + Designer kitchen with Caesarstone benchtops
- + Luxury SMEG 900mm stainless steel appliances including freestanding cooker and canopy rangehood
- + Capped off cold water point in fridge space plus dishwasher
- + Split system air-conditioning to spacious living area
- + Master suite with walk-in robe & luxurious ensuite

- + Three secondary bedrooms with built-in robes
- + Separate media room/ leisure area
- + Timber-look main floors/ carpet throughout with tiles to wet areas
- + Landscaped front garden and turf to rear
- + Fencing, letterbox & clothesline included