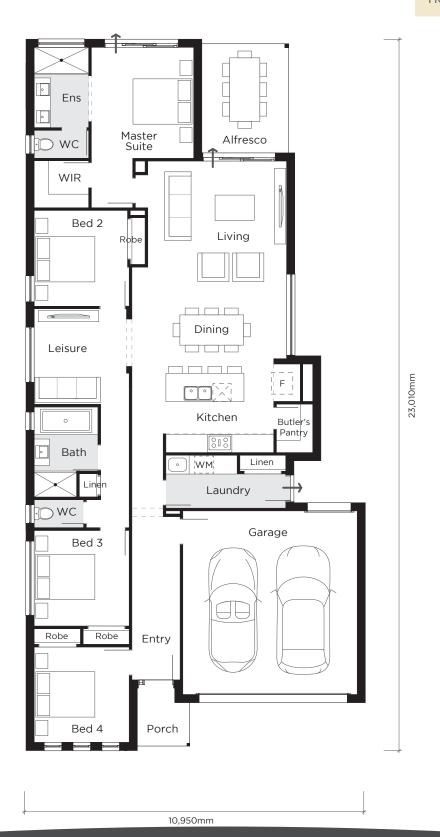

## **FLOORPLAN**

## **4 KOSCIUSZKO CCT**

**≒**4 **≓**2 **♠**2

LOT 1653 LOT SIZE: 400M<sup>2</sup> HOME SIZE: 214M<sup>2</sup>

For further information please contact: Carol Pollard on 0418 455 631 Sue Govenor on 0414 433 770