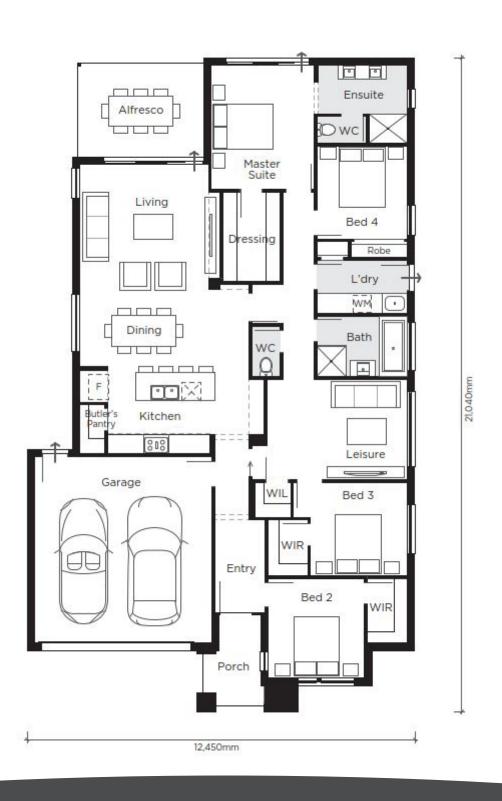

## **9 MEBBIN STREET**

**≒**4 **≓**2 **♠**2

LOT 1565 LOT SIZE: 420M<sup>2</sup> HOME SIZE: 228.4M<sup>2</sup>

By Plantation Homes

Indicative Image

## TURN KEY INCLUSIONS

- + Only \$5,000 deposit, no more to pay until you move in
- + Designer kitchen with Caesarstone benchtops
- + Luxury SMEG 900mm stainless steel appliances including freestanding cooker and canopy rangehood
- + Capped off cold water point in fridge space plus dishwasher
- + Split system air-conditioning to spacious living area
- + Master suite with walk-in robe & luxurious ensuite

- + Three secondary bedrooms with built-in robes
- + Timber-look main floors/ carpet throughout with tiles to wet areas
- + Landscaped front garden and turf to rear
- + Fencing, letterbox & clothesline included

## 9 MEBBIN ST

**≒**4 **≓**2 **♠**2

LOT 1565 LOT SIZE: 420M<sup>2</sup> HOME SIZE: 228.4M<sup>2</sup>