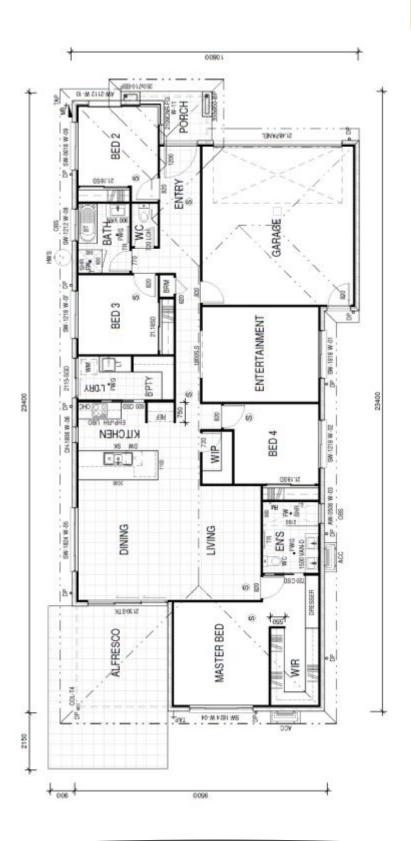

## **FLOORPLAN**

#### 

LOT 1115 LOT SIZE: 375M<sup>2</sup> HOME SIZE: 221M<sup>2</sup>