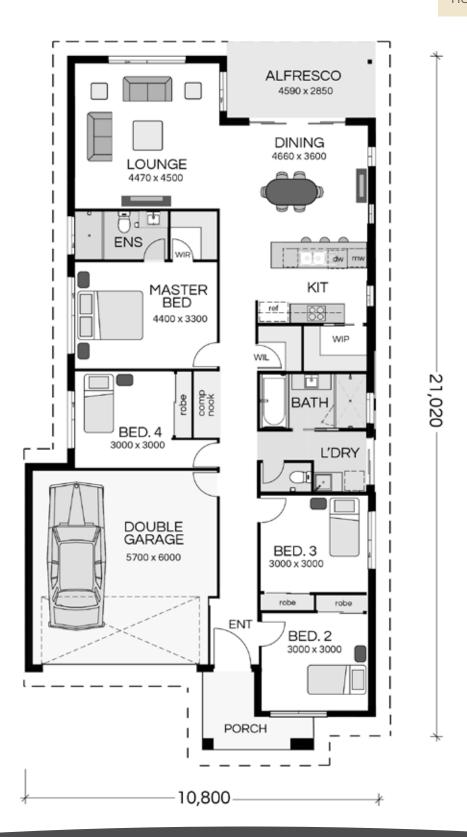

## **GREAT SANDY CIRCUIT**

**≒**4 **≓**2 **⋒**2

LOT 1021 LOT SIZE: 375M<sup>2</sup> HOME SIZE: 206M<sup>2</sup>

**By Unity Homes** 

## **TURN KEY INCLUSIONS**

- + 2440 height ceilings
- + Air con to living area
- + Fixed price contract
- + Colorbond roof
- + Stone benchtops to kitchen
- + Floor coverings
- + Exposed aggregate driveway
- + Fully fenced turf to yard
- + Clothesline

- + Letterbox
- + Panellift garage door with remotes
- + Necessary site works

07 5549 2322 GAINSBOROUGHGREENS.COM.AU Gainsborough Greens PIMPAMA

## GREAT SANDY CCT

**≒**4 **≓**2 **♠**2

LOT 1021 LOT SIZE: 375M<sup>2</sup> HOME SIZE: 206M<sup>2</sup>