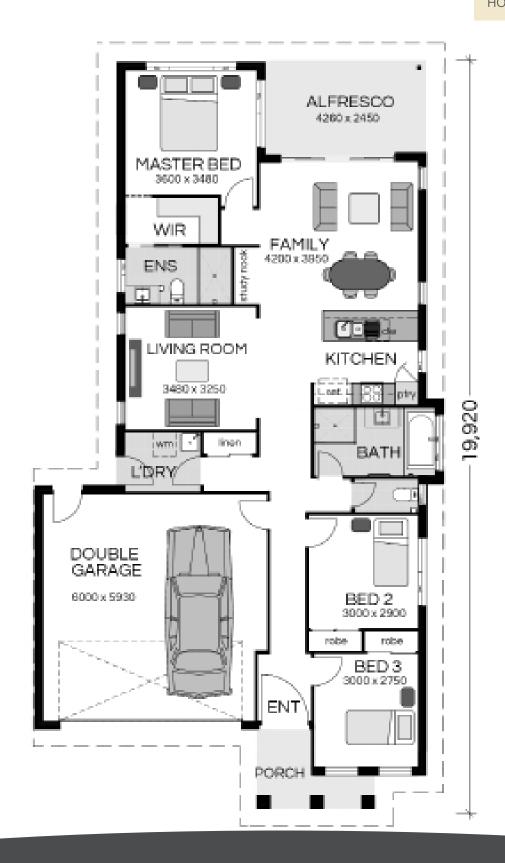

# GREAT SANDY CIRCUIT 3 2 2 2 2

LOT 1019 LOT SIZE: 375M<sup>2</sup> HOME SIZE: 217M<sup>2</sup>

**By Unity Homes** 

### **TURN KEY INCLUSIONS**

- + 2570 height ceilings
- + Air con to living & master
- + Ceiling fan lights to bedrooms
- + 900mm upright cooker
- + Fixed price contract
- + Colorbond roof
- + Stone benchtops to kitchen & laundry
- + Floor coverings
- + Exposed aggregate driveway

- + Fully fenced turf to yard
- + Clothesline
- + Letterbox
- + Panellift garage door with remotes
- + Necessary site works

07 5549 2322 GAINSBOROUGHGREENS.COM.AU Gainsborough Greens PIMPAMA