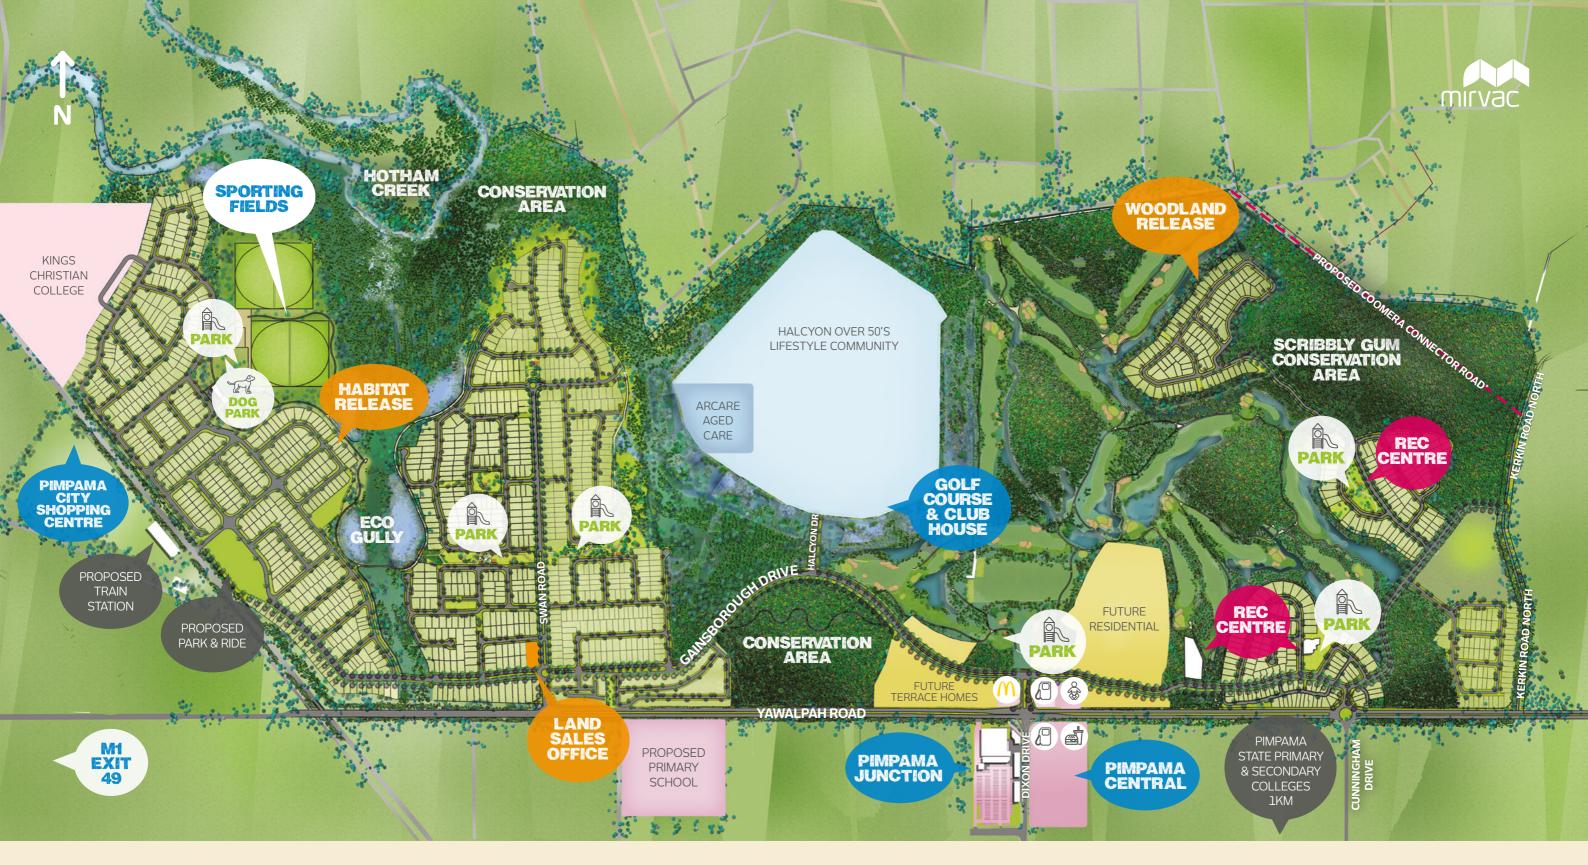

## MASTERPLAN

**Gainsborough Greens** will ultimately provide more than 2200 homes alongside retail and recreation amenities. The masterplan will bring to life a series of residential villages, immersed in a haven of green, open spaces.

**Gainsborough Greens** is a place where you make the most of your surroundings for a life well lived. Simply choose the village that suits your family and your lifestyle.

This masterplan was prepared prior to construction and is indicative only and not intended to be a true representation. Changes may be made to all aspects of the development (including, without limitation, to the layout, composition, streetscape, dimensions, specifications, fittings and finishings) during the development without notice. This masterplan is believed to be correct as at May 2019, but is not guaranteed. Prospective purchasers must rely on their own enquiries. Please refer to individual plans and specifications, as this masterplan is for guidance only. \*The exact location, timing and precise nature of the Coomera Connector Road is not known by Mirvac at this point in time, for further clarity, purchasers should make their own enquiries with Department of Transport and Main Roads.