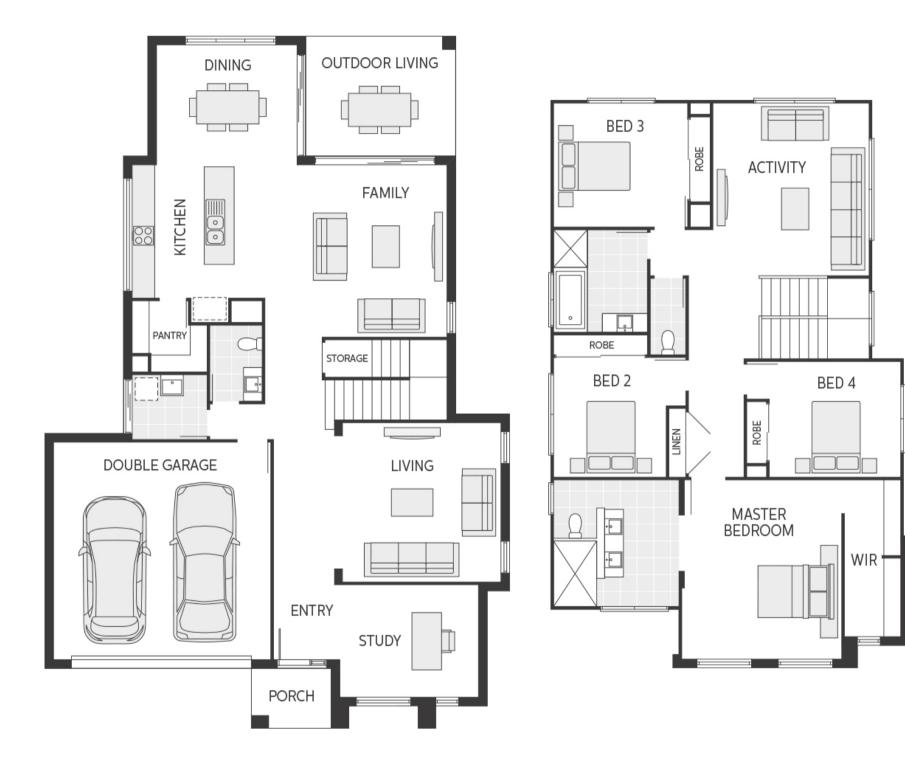

h Greens PIMPAMA

#### OT 5549 2322 GAINSBOROUGHGREENS.COM.AU

#### VISIT THE SALES CENTRE Open daily 10am-5pm M1 Exit 49, 8 Swan Rd Pimpama, QLD 4209

Disclaimer: The content shown was produced prior to completion of construction. The information herein is believed to be correct but is not guaranteed. Changes will undoubtedly be made during the development and specifications and fittings may change without notice. Prospective purchasers must refer to the contract of sale for the list of inclusions. Prospective purchasers must rely on their own enquiries. ABonus offer available on selected lots for a limited time only. Copyright - PRICE CORRECT AS AT 27/06/2019.



#### LOT 312 | BOSTON 33

#### LAND ONLY PRICE \$324,000

**LOT SIZE:** 441M<sup>2</sup>

**HOME SIZE:** 306.78M<sup>2</sup>



#### **FLOOR PLAN**

### Gainsborough Greens PIMPAMA

# GAINSBOROUGHGREENS,COMAU

VISIT THE SALES CENTRE Open daily 10am-5pm M1 Exit 49, 8 Swan Rd Pimpama, QLD 4209

Disclaimer: The content shown was produced prior to completion of construction. The information herein is believed to be correct but is not guaranteed. Changes will undoubtedly be made during the development and specifications and fittings may change without notice. Prospective purchasers must refer to the contract of sale for the list of inclusions. Prospective purchasers must rely on their own enquiries. ABonus offer available on selected lots for a limited time only. Copyright - PRICE CORRECT AS AT 27/06/2019