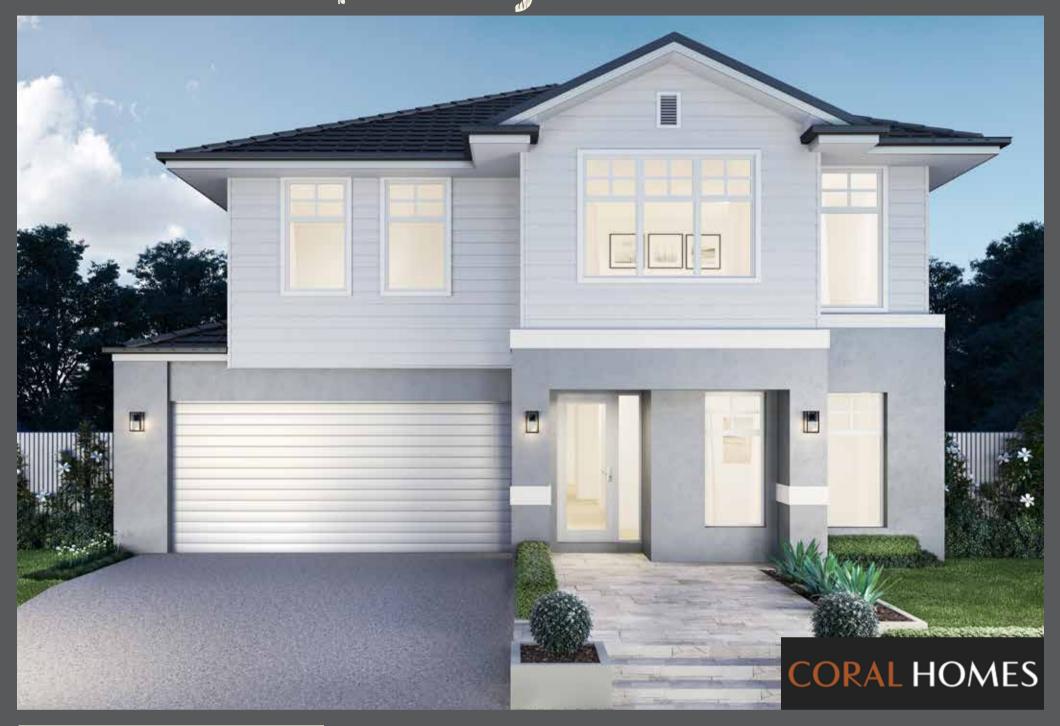

# HOME & LAND PACKAGE

#### PACKAGE INCLUSIONS

- + Hampton facade
- + 2550mm ceiling heights to lover floor
- + Ceasarstone bench tops to kitchen, bathroom & ensuite
- + 900mm stainless steel appliances
- + Daikin ducted air conditioning
- + Carpet & tiling throughout

- + Stained timber feature front door
- + Panelift automatic garage door with 3 remotes
- + NBN lead in
- + Exposed aggregate driveway
- + \$10,000 landscaping allowance
- + Fixed price site works

458m

#### LOT 312 | BOSTON 33