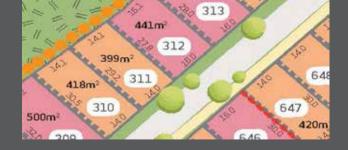

#### LAND ONLY PRICE \$324,000

**LOT SIZE:** 441M<sup>2</sup>

**HOME SIZE:** 306.78M<sup>2</sup>