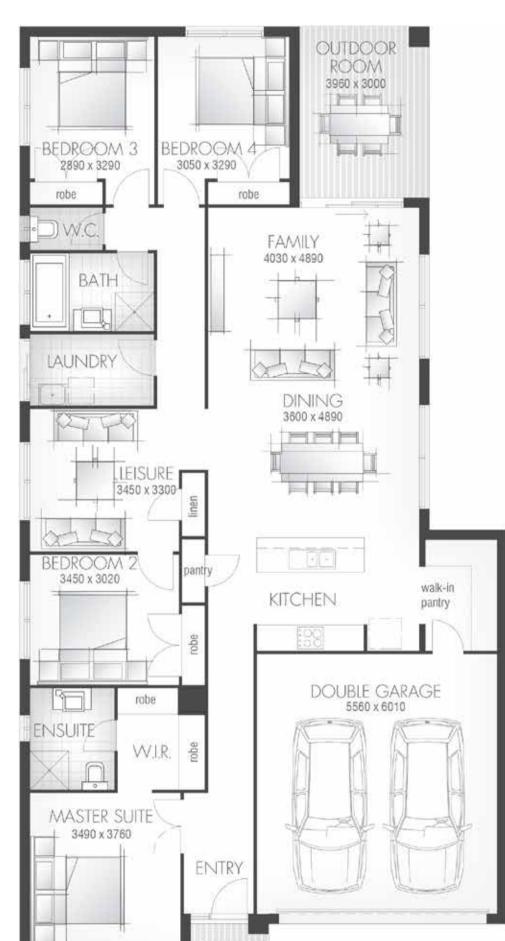

## **FLOOR PLAN**

#### LAND ONLY PRICE \$347,000

**LOT SIZE:** 480M<sup>2</sup>

**HOME SIZE:** 222.96M<sup>2</sup>