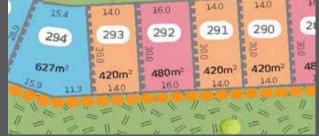

#### LAND ONLY PRICE \$347,000

**LOT SIZE:** 480M<sup>2</sup>

**HOME SIZE:** 222.96M<sup>2</sup>

# 302 20,8 14.0

### LOT 292 | KYTON 24