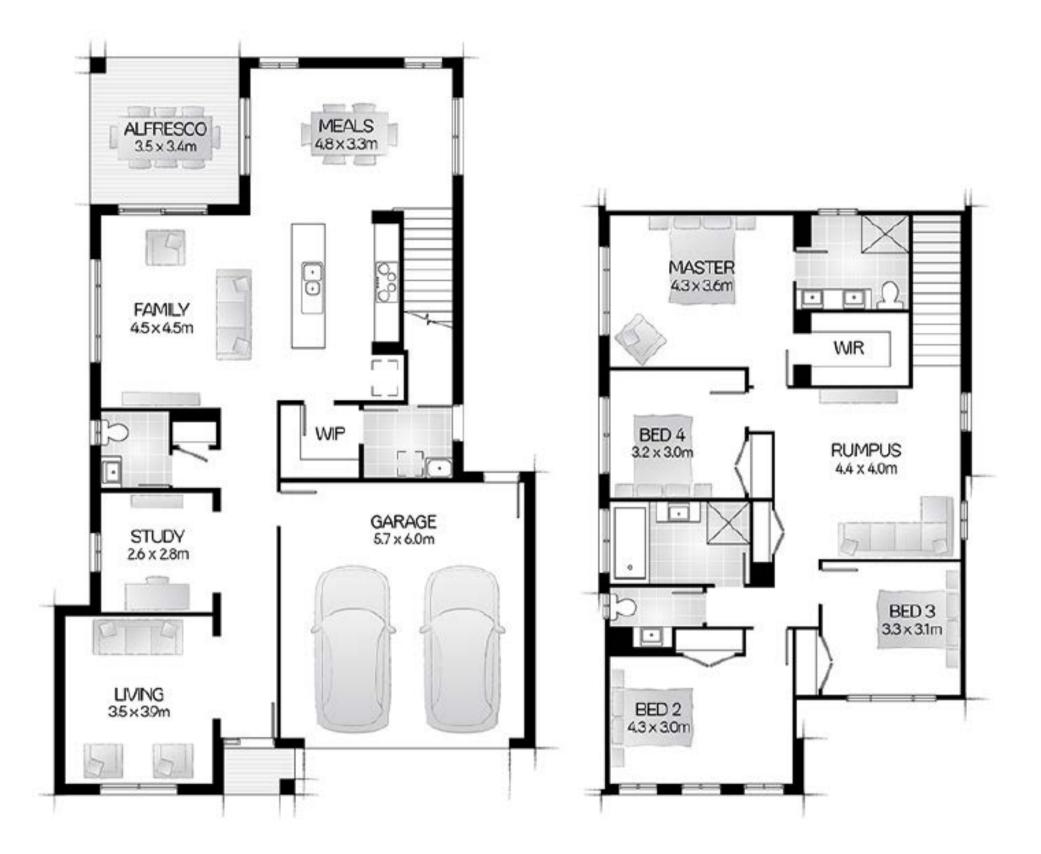

of



## Gainsborough Greens PIMPAMA

# GAINSBOROUGHGREENS.COMAU

#### VISIT THE SALES CENTRE Open daily 10am-5pm M1 Exit 49, 8 Swan Rd Pimpama, QLD 4209

Disclaimer: The content shown was produced prior to completion of construction. The information herein is believed to be correct but is not guaranteed. Changes will undoubtedly be made during the development and specifications and fittings may change without notice. Prospective purchasers must refer to the contract of sale for the list of inclusions. Prospective purchasers must rely on their own enquiries. ABonus offer available on selected lots for a limited time only. Copyright - PRICE CORRECT AS AT 11/06/2019.



### LOT 291 | PARKHILL 29

### LAND ONLY PRICE \$326,000

**LOT SIZE:** 420M<sup>2</sup>

**HOME SIZE:** 269M<sup>2</sup>



## **FLOOR PLAN**

## Gainsborough Greens PIMPAMA

## GAINSBOROUGHGREENS,COMAU

VISIT THE SALES CENTRE Open daily 10am-5pm M1 Exit 49, 8 Swan Rd Pimpama, QLD 4209

Disclaimer: The content shown was produced prior to completion of construction. The information herein is believed to be correct but is not guaranteed. Changes will undoubtedly be made during the development and specifications and fittings may change without notice. Prospective purchasers must refer to the contract of sale for the list of inclusions. Prospective purchasers must rely on their own enquiries. ABonus offer available on selected lots for a limited time only. Copyright - PRICE CORRECT AS AT 11/06/2019