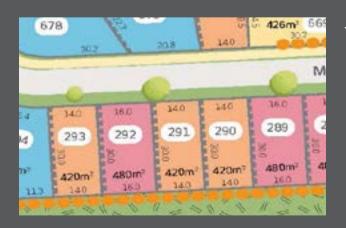

### LOT 291 | PARKHILL 29

#### LAND ONLY PRICE \$326,000

**LOT SIZE:** 420M<sup>2</sup>

**HOME SIZE:** 269M<sup>2</sup>

### LAND ONLY PRICE \$326,000

**LOT SIZE:** 420M<sup>2</sup>

**HOME SIZE:** 269M<sup>2</sup>