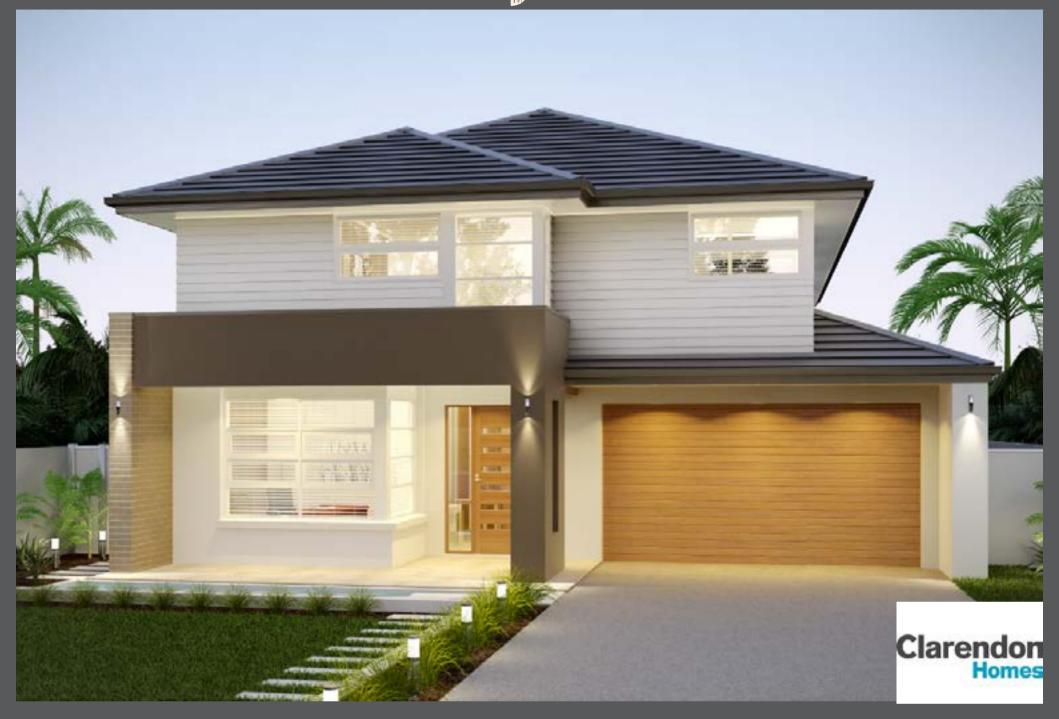

### LOT 291 | PARKHILL 29

#### LAND ONLY PRICE \$326,000

**LOT SIZE:** 420M<sup>2</sup>

**HOME SIZE:** 269M<sup>2</sup>

## PACKAGE INCLUSIONS

- + Axis facade
- + 2600mm ceiling height to ground floor
- + Stone bench tops to kitchen
- + 900mm Westinghouse cooktop & oven + rendered letterbox
- + Upgraded bathroom pack
- + Internal flooring (carpet, tilings or timber + Digital TV antenna look laminate
- + Electrical upgrade allowance
- + Landscape pack including exposed aggregate driveway, turf and fencing allowance (\$3,750)
- + Clothesline
- + Site costs up to H1 slab classification
- + Rendered finish to all brickwork
- + Colorbond roof