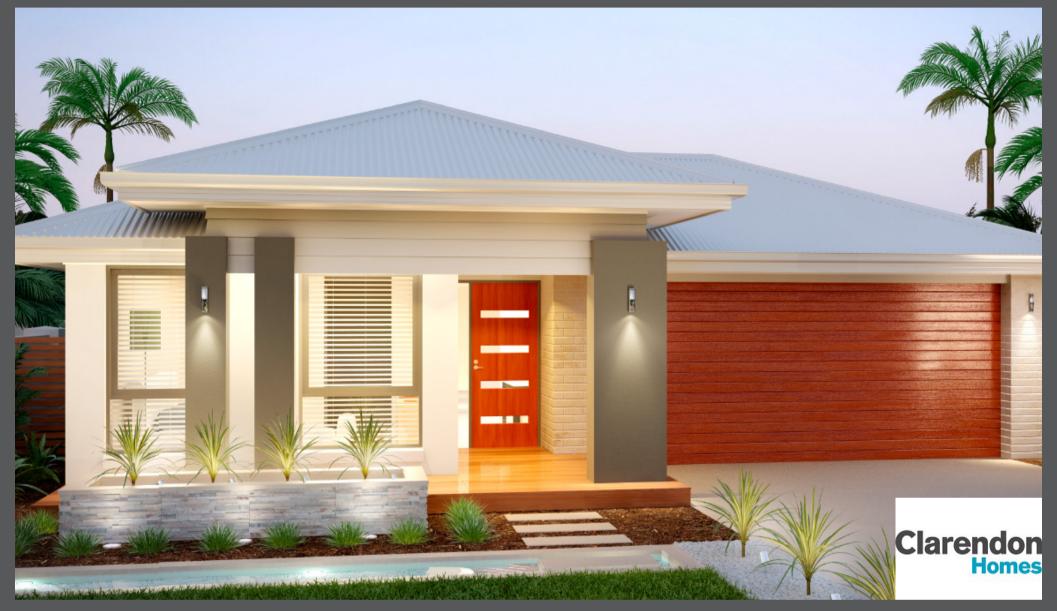

## **HOME & LAND PACKAGE**

## PACKAGE INCLUSIONS

- + Pavilion facade
- + 2600mm ceiling height to ground floor
- + Stone bench tops to kitchen
- + 900mm Westinghouse cooktop & oven + rendered letterbox
- + Internal flooring (carpet, tilings or timber + Clothesline look laminate
- + Electrical upgrade allowance
- + Landscape pack including exposed aggregate driveway, turf and fencing allowance (\$3,750)

- + Digital TV antenna
- + Site costs up to H1 slab classification
- + Rendered finish to all brickwork
- + Colorbond roof

GAINSBOROUGHGREENS.COM.AU

VISIT THE SALES CENTRE Open daily 10am-5pm M1 Exit 49, 8 Swan Rd Pimpama, QLD 4209