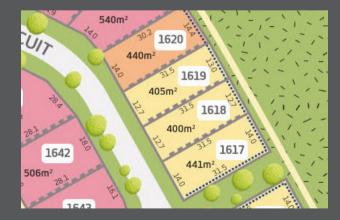

## **LOT 1618 | CAPRI 24**

**LAND ONLY PRICE \$266,000** 

**LOT SIZE:** 400M<sup>2</sup> **HOME SIZE:** 222M<sup>2</sup>

**FLOOR PLAN** 

VISIT THE SALES CENTRE Open daily 10am-5pm M1 Exit 49, 8 Swan Rd Pimpama, QLD 4209