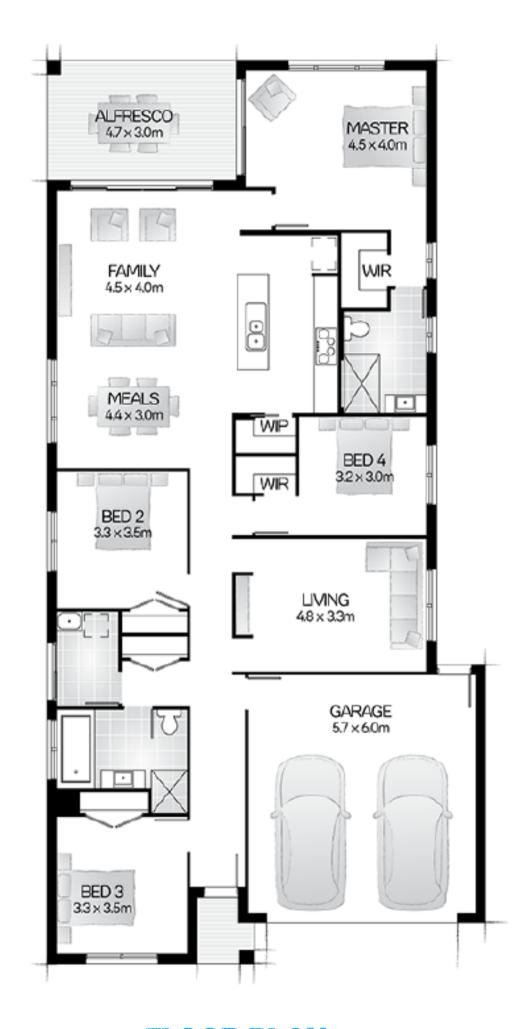

## **LOT 1618 | CAPRI 24**

**LAND ONLY PRICE \$266,000** 

**LOT SIZE:** 400M<sup>2</sup> **HOME SIZE:** 222M<sup>2</sup>

**FLOOR PLAN** 

VISIT THE SALES CENTRE Open daily 10am-5pm M1 Exit 49, 8 Swan Rd Pimpama, QLD 4209