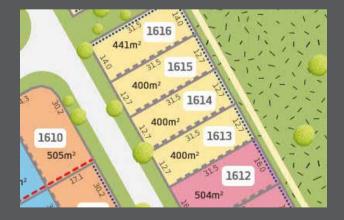

#### LAND ONLY PRICE \$266,000

**LOT SIZE:** 400M<sup>2</sup>

**HOME SIZE:** 227M<sup>2</sup>

#### LOT 1615 | FAITH