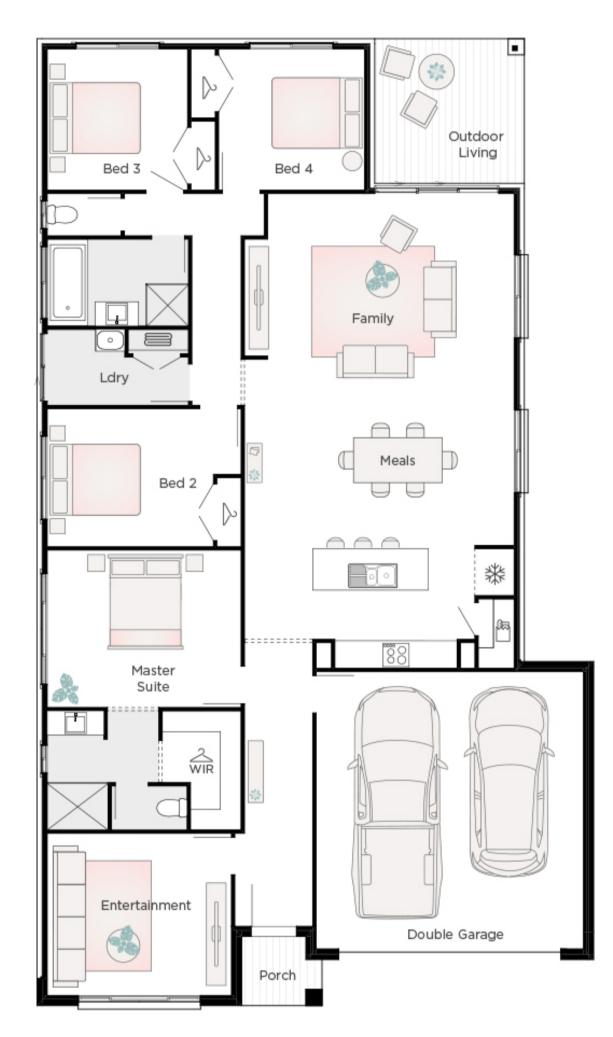

## Gainsborough Greens PIMPAMA

### 075549GAINSBOROUGHGREENS.COMAU

#### VISIT THE SALES CENTRE Open daily 10am-5pm M1 Exit 49, 8 Swan Rd Pimpama, QLD 4209

Disclaimer: The content shown was produced prior to completion of construction. The information herein is believed to be correct but is not guaranteed. Changes will undoubtedly be made during the development and specifications and fittings may change without notice. Prospective purchasers must refer to the contract of sale for the list of inclusions. Prospective purchasers must rely on their own enquiries. ABonus offer available on selected lots for a limited time only. Copyright - PRICE CORRECT AS AT 19/06/2019.



#### LOT 1615 | FAITH

#### LAND ONLY PRICE \$266,000

**LOT SIZE:** 400M<sup>2</sup>

**HOME SIZE:** 227M<sup>2</sup>



#### FLOOR PLAN

### Gainsborough Greens PIMPAMA

## GAINSBOROUGHGREENS.COM.AU

VISIT THE SALES CENTRE Open daily 10am-5pm M1 Exit 49, 8 Swan Rd Pimpama, QLD 4209

Disclaimer: The content shown was produced prior to completion of construction. The information herein is believed to be correct but is not guaranteed. Changes will undoubtedly be made during the development and specifications and fittings may change without notice. Prospective purchasers must refer to the contract of sale for the list of inclusions. Prospective purchasers must rely on their own enquiries. ABonus offer available on selected lots for a limited time only. Copyright - PRICE CORRECT AS AT 19/06/2019