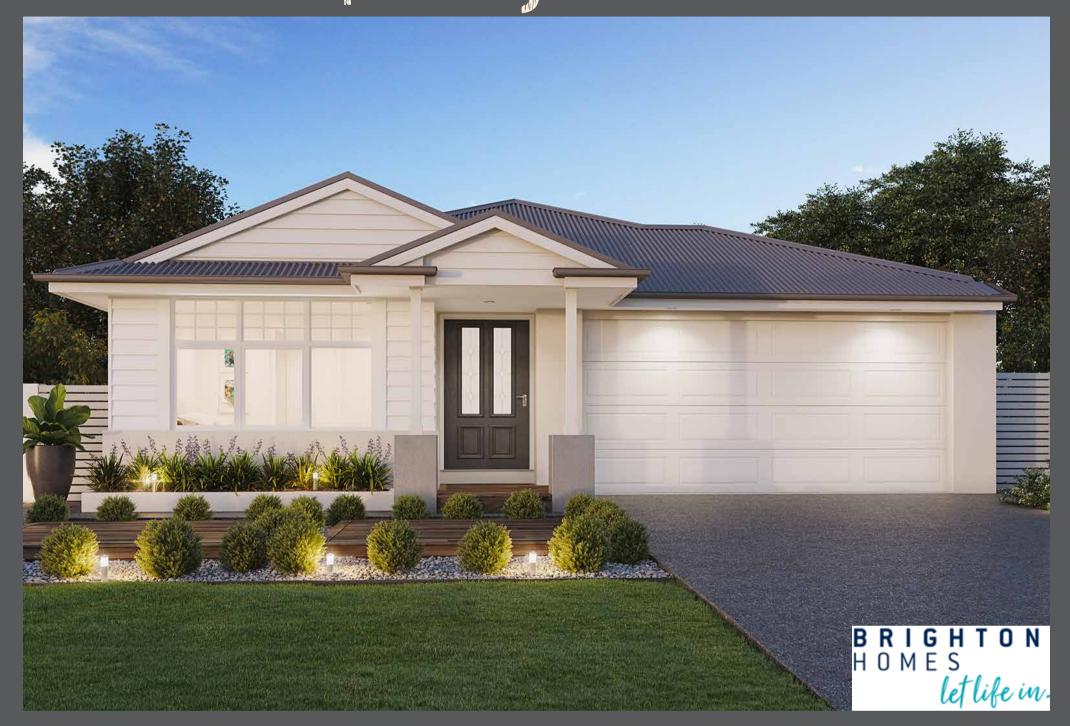

# **HOME & LAND PACKAGE**

#### PACKAGE INCLUSIONS

- + Hampton facade
- + 1200mm wide stained timber entry door + Turf and letterbox to front with
- + Modern kitchen with European stainless mounted clothesline steel appliances
- + 3 coat Taubmans paint system throughout
- + Tile or timber look flooring with quality carpet throughout
- + Colorbond roof with steel frames
- - + Colorbind automatic garage door with remotes
  - + Exposed aggregate driveway

#### LOT 1615 | FAITH