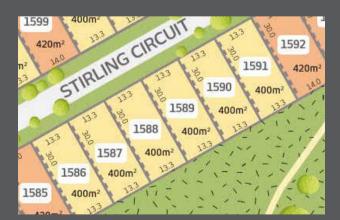

## **LOT 1589 | HOPE**

LAND ONLY PRICE \$266,000

**LOT SIZE:** 400M<sup>2</sup> **HOME SIZE:** 183M<sup>2</sup>

**FLOOR PLAN** 

VISIT THE SALES CENTRE Open daily 10am-5pm M1 Exit 49, 8 Swan Rd Pimpama, QLD 4209