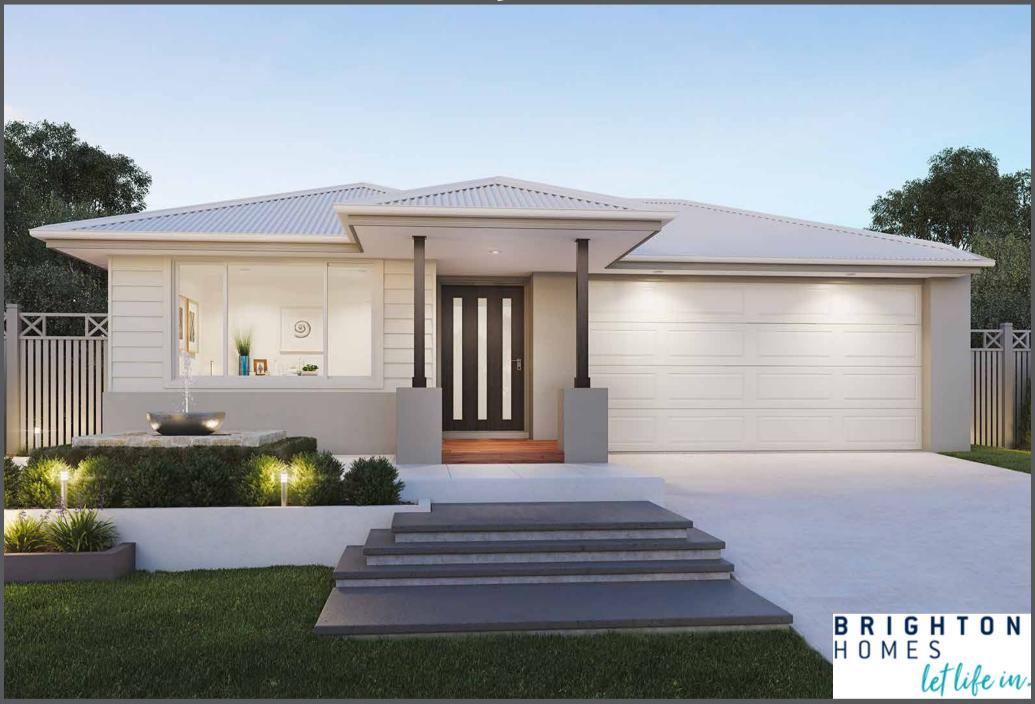

## **HOME & LAND PACKAGE**

## The Charles of the Control of the Co

LAND ONLY PRICE \$266,000

LOT SIZE: 400M<sup>2</sup> **HOME SIZE**: 183M<sup>2</sup>

## PACKAGE INCLUSIONS

- + Roxton facade
- + 1200mm wide stained timber entry door + Turf and letterbox to front with
- + Modern kitchen with European stainless mounted clothesline steel appliances
- + 3 coat Taubmans paint system throughout
- + Tile or timber look flooring with quality carpet throughout
- + Colorbond roof with steel frames
- - + Colorbind automatic garage door with remotes
  - + Exposed aggregate driveway