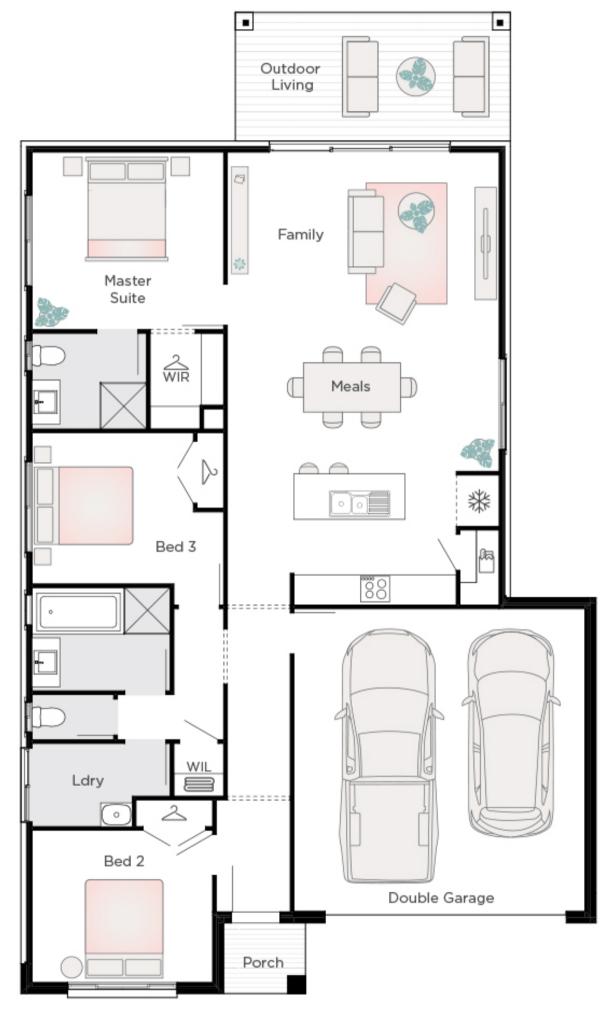

## **LOT 1589 | HOPE**

LAND ONLY PRICE \$266,000

**LOT SIZE:** 400M<sup>2</sup> **HOME SIZE:** 183M<sup>2</sup>

**FLOOR PLAN** 

VISIT THE SALES CENTRE Open daily 10am-5pm M1 Exit 49, 8 Swan Rd Pimpama, QLD 4209