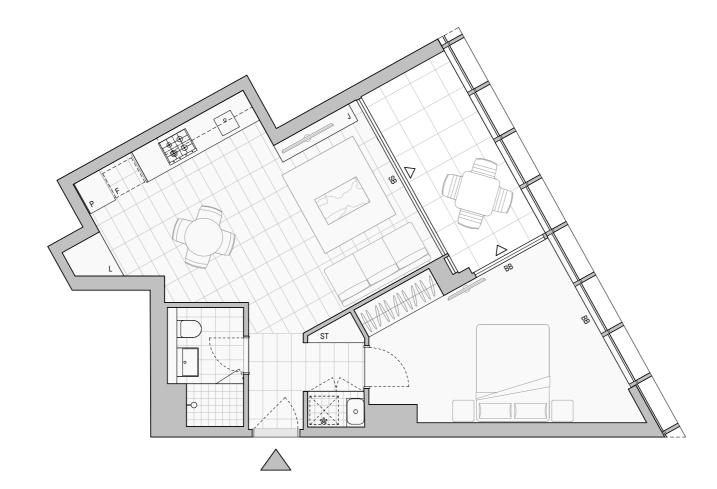

Strata Lot

Colour Scheme: Premium A Carpet Selection: Cut Pile Twist

## **1 BEDROOM APARTMENT**

Internal area Balcony area Total area

50 m<sup>2</sup> **9** m<sup>2</sup> 59 m<sup>2</sup>

Areas subject to final survey. Area includes balcony, wintergarden and courtyard where applicable. Area excludes associated parking and external storage areas.

Legend - As Applicable

- J Joinery
- L Linen
- ST Storage
- F Fridge Space

SB Sheer blind

Tiles to

kitchen/living/dining/corridors

NOTE: This floor plan was produced prior to construction and while the information contained herein is believed to be correct it is not guaranteed. Changes will undoubtedly be made in accordance with the contract for sale. The plan does not show additional features such as hot water systems, services or Bulkheads necessary for services.

necessary for services. Dimensions, areas and scale of floor plans are approximate only. Areas calculated in accordance with the Strata Schemes Development Act 2015. The furniture and furnishings depicted are not included with any sale. Purchasers must refer to the contract for sale for the list of inclusions. Furnishings should not be taken to indicate the final position of power points, TV connection points and the like. All graphics, including design and extent of tile/paver/carpet areas, landscaping, balustrades, louvres, sun shading devices, fencing, privacy screens, services equipment and wintergardens are for illustrative purposes only and are not to be relied on as a representative of the final product. Plans do not show additional features within each lot such as letterboxes and side and rear retaining walls. All level chances in the courtwards may on thave been shown changes in the courtyards may not have been shown. 08/08/2022 [A]