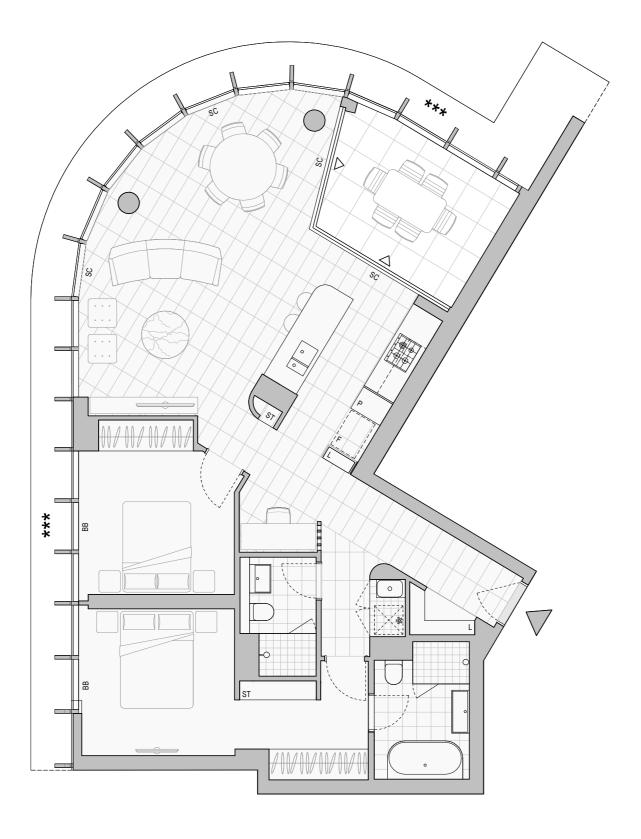

LEVEL 2

Strata Lot

## LOT 1

Colour Scheme: Premium B Carpet Selection: Cut Pile Twist

## **2 BEDROOM APARTMENT**

Internal area 92 m<sup>2</sup> Balcony area 10 m<sup>2</sup> Total area 102 m<sup>2</sup>

Areas subject to final survey. Area includes balcony, wintergarden and courtyard where applicable. Area excludes associated parking and external storage areas.

ZETLAND AVE

Legend - As Applicable

L Linen ST Storage

P Pantry

BB Blockout blind SC Sheer curtain

\*\*\* .Awning below -.Non trafficable.

kitchen/living/dining/corridors

NOTE: This floor plan was produced prior to construction and while the information contained herein is believed to be correct it is not guaranteed. Changes will undoubtedly be made in accordance with the contract for sale. The plan does not show additional features such as hot water systems, services or Bulkheads necessary for services.