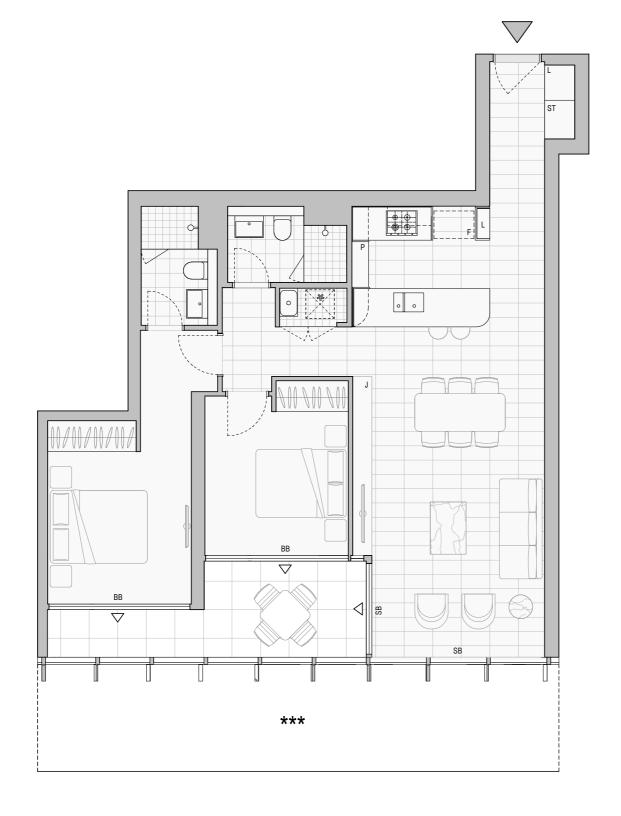

LEVEL 2

Strata Lot

## LOT 5

Colour Scheme: Premium A Carpet Selection: Cut Pile Twist

## **2 BEDROOM APARTMENT**

Internal area 81 m<sup>2</sup> Balcony area 10 m<sup>2</sup> Total area 91 m<sup>2</sup>

Areas subject to final survey. Area includes balcony, wintergarden and courtyard where applicable. Area excludes associated parking and external storage areas.

ZETLAND AVE

Legend - As Applicable

J Joinery L Linen

ST Storage F Fridge Space P Pantry

\*\*\* Awning below - Non trafficable

BB Blockout blind SB Sheer blind

kitchen/living/dining/corridors

NOTE: This floor plan was produced prior to construction and while the information contained herein is believed to be correct it is not guaranteed. Changes will undoubtedly be made in accordance with the contract for sale. The plan does not show additional features such as hot water systems, services or Bulkheads necessary for services.