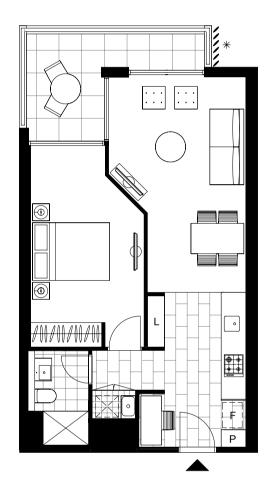

LEVEL 4,5,6,7

LOT No. 106 LOT No. 115 LOT No. 124 LOT No. 131

## 1 BEDROOM + MEDIA APARTMENT

Strata Area

Areas subject to final survey, area includes balcony and/or terrace where applicable. It excludes parking and external storage areas.

59 m<sup>2</sup>

0 1 2 4m

Please note that this floor plan was produced prior to completion of construction. The information contained herein is believed to be correct as at the date below. Dimensions and areas are approximate. Changes will undoubtedly be made during development without notice in accordance with the provisions of the contract for sale. The furniture and furnishings depicted are not included with any sale and furnishings should not be taken to indicate the final position of power points, TV connection points and the like, prospective purchasers must refer to the contract for sale for the list of inclusions. All graphics, including tile layout, balustrades, planting, louvres and sunshading devices, are indicative only. Bulkheads necessary for services are not depicted. Floor plans are at an unspecified scale. Plans do not show additional features within each lot such as hot water systems, service yards, letter boxes and external walls, fences and structures. Purchaser option for upgrades on fixtures and fittings (including fridges, laundry kits, floor finishes, tapware and bathroom fixtures) are not noted on floor plans are available for certain lots only and are only available at the cost of the purchaser at the time of sale. Correct as at: