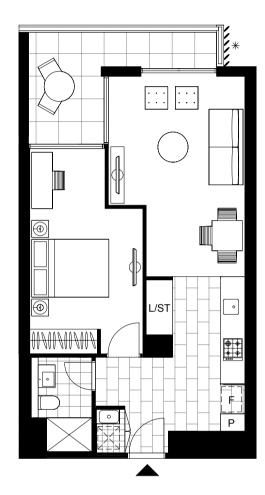

LEVEL 3,4,5,6

LOT No. 96 LOT No. 105 LOT No. 114 LOT No. 123

## 1 BEDROOM APARTMENT Strata Area 59 m² Areas subject to final survey, area includes balcony and/or terrace where applicable. It excludes parking and external storage areas.

Please note that this floor plan was produced prior to completion of construction. The information contained herein is believed to be correct as at the date below. Dimensions and areas are approximate. Changes will undoubtedly be made during development without notice in accordance with the provisions of the contract for sale. The furniture and furnishings depicted are not included with any sale and furnishings should not be taken to indicate the final position of power points, TV connection points and the like, prospective purchasers must refer to the contract for sale for the list of inclusions. All graphics, including tile layout, balustrades, planting, louvres and sunshading devices, are indicative only. Bulkheads necessary for services are not depicted. Floor plans are at an unspecified scale. Plans do not show additional features within each lot such as hot water systems, service yards, letter boxes and external walls, fences and structures. Purchaser option for upgrades on fixtures and fittings (including fridges, laundry kits, floor finishes, tapware and bathroom fixtures) are not noted on floor plans are available for certain lots only and are only available at the cost of the purchaser at the time of sale. Correct as at:

★ Fixed Screen

For further enquiries call 02 9080 8888 or visit thefinery.mirvac.com