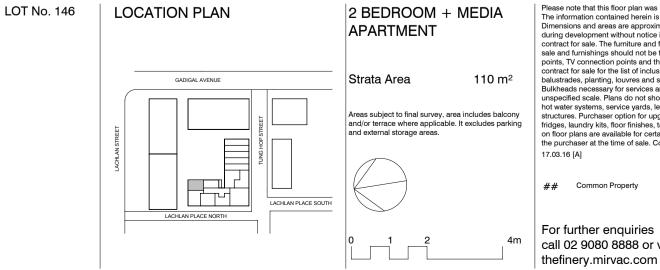

Please note that this floor plan was produced prior to completion of construction. The information contained herein is believed to be correct as at the date below. Dimensions and areas are approximate. Changes will undoubtedly be made during development without notice in accordance with the provisions of the contract for sale. The furniture and furnishings depicted are not included with any sale and furnishings should not be taken to indicate the final position of power points. TV connection points and the like, prospective purchasers must refer to the contract for sale for the list of inclusions. All graphics, including tile layout, balustrades, planting, louvres and sunshading devices, are indicative only. Bulkheads necessary for services are not depicted. Floor plans are at an unspecified scale. Plans do not show additional features within each lot such as hot water systems, service yards, letter boxes and external walls, fences and structures. Purchaser option for upgrades on fixtures and fittings (including fridges, laundry kits, floor finishes, tapware and bathroom fixtures) are not noted on floor plans are available for certain lots only and are only available at the cost of the purchaser at the time of sale. Correct as at: 17.03.16 [A]