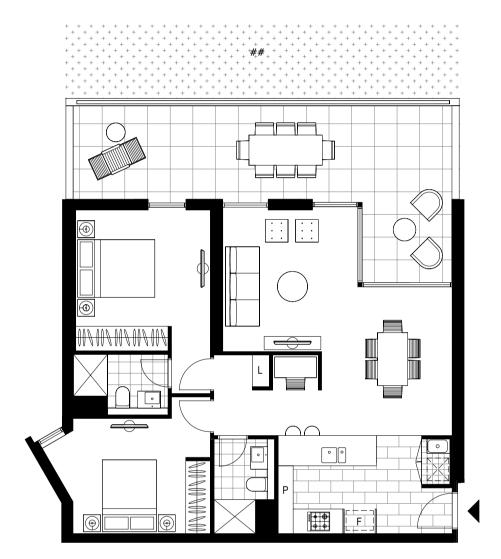

Please note that this floor plan was produced prior to completion of construction. The information contained herein is believed to be correct as at the date below. Dimensions and areas are approximate. Changes will undoubtedly be made during development without notice in accordance with the provisions of the contract for sale. The furniture and furnishings depicted are not included with any sale and furnishings should not be taken to indicate the final position of power points. TV connection points and the like, prospective purchasers must refer to the contract for sale for the list of inclusions. All graphics, including tile layout, balustrades, planting, louvres and sunshading devices, are indicative only. Bulkheads necessary for services are not depicted. Floor plans are at an unspecified scale. Plans do not show additional features within each lot such as hot water systems, service yards, letter boxes and external walls, fences and structures. Purchaser option for upgrades on fixtures and fittings (including fridges, laundry kits, floor finishes, tapware and bathroom fixtures) are not noted on floor plans are available for certain lots only and are only available at the cost of the purchaser at the time of sale. Correct as at: 17.03.16 [A]