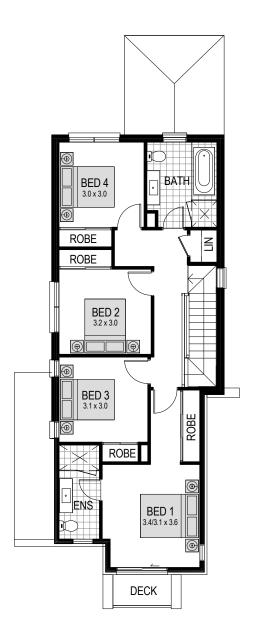

## **GROUND FLOOR PLAN**

FIRST FLOOR PLAN

Mirvac reserves the right to change prices and inclusions without notice. Package price is subject to acceptance of building tender and approvals. Price includes Mirvac Elite and Turnkey packages, site costs, alfresco-covered outdoor area, mechanical ventilation (fully ducted air-conditioning system) and 2595mm high ceilings. Price does not include stamp duty and legal fees. Illustrations are artist's impressions only. This document is not an offer capable of being accepted. For more information, speak with a Sales Consultant. Terms and conditions apply. Mirvac Homes pricing based on July 2019 Price List. Version 1, 20/09/2019. Mirvac Homes (NSW) Pty Ltd ACN 006 922 998. Builder License No: 101738C