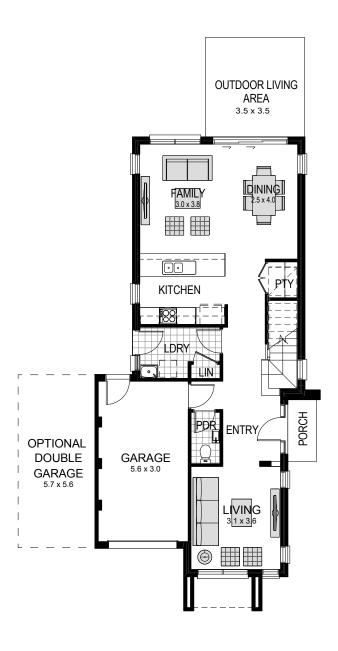

## **GROUND FLOOR PLAN**

FIRST FLOOR PLAN

Mirvac reserves the right to change prices and inclusions without notice. Package price is subject to acceptance of building tender and approvals. Price includes Mirvac Elite and Turnkey packages, site costs, alfresco-covered outdoor area, mechanical ventilation (fully ducted air-conditioning system) and 2595mm high ceilings. Price does not include stamp duty and legal fees. Illustrations are artist's impressions only. This document is not an offer capable of being accepted. For more information, speak with a Sales Consultant. Terms and conditions apply. Mirvac Homes pricing based on July 2019 Price List. Version 1, 20/09/2019. Mirvac Homes (NSW) Pty Ltd ACN 006 922 998. Builder License No: 101738C